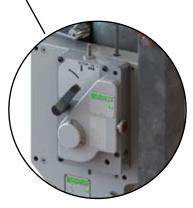

**Reference: FT-026EN** 

modublade

Version: 01

-End and upper

limit switches.

**Reference: FT-026EN** 

at the top of the platform with the tip of the blade.

-Electric hoist e.lift® 501, certified for lifting people. Equipped with brake, emergency descent and overload detector.

-Securichute® 600 fall arrester safety device with overspeed lock and emergency stop.