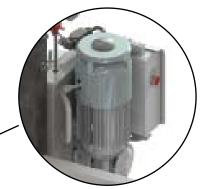

**Reference: FT-026EN** 

at the top of the platform with the tip of the blade.

-Electric hoist e.lift® 501, certified for lifting people. Equipped with brake, emergency descent and overload detector.

-Securichute® 600 fall arrester safety device with overspeed lock and emergency stop.