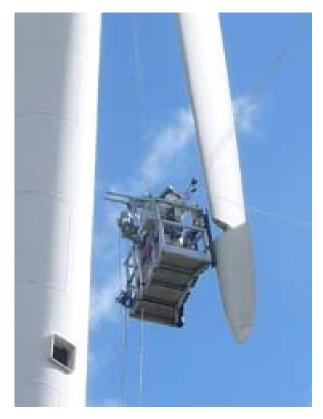

# TEMPORARY SUSPENDED PLATFORM: PLATFORM FOR WIND TURBINES

SAFETY DEVICES

-Suspension system by double wire rope, one of work and another of safety.

-Safety coefficient of the wire ropes superior to 8.

-Contact system

-Anchor points EN795 for anchorage of operators and rescuer, emergency descent.

-1 m of height for front handrail. 1,3 m of height for rear and side handrails.

-Flexible white rubber protections to prevent damage and color marks.

**Reference: FT-026EN** 

at the top of the platform with the tip of the blade.

-Electric hoist e.lift® 501, certified for lifting people. Equipped with brake, emergency descent and overload detector.

-Securichute® 600 fall arrester safety device with overspeed lock and emergency stop.

-Non-slip floor.

-Full control of position from the platform (height and guidance)

-Gauge light

-Acoustic overload warning and S.O.S indicators.

modublade

Version: 01

Suitable for all types of wind turbine. Used in wind turbines **from 30m to 150 m in height**. Shovels **up to 4,5m wide**.