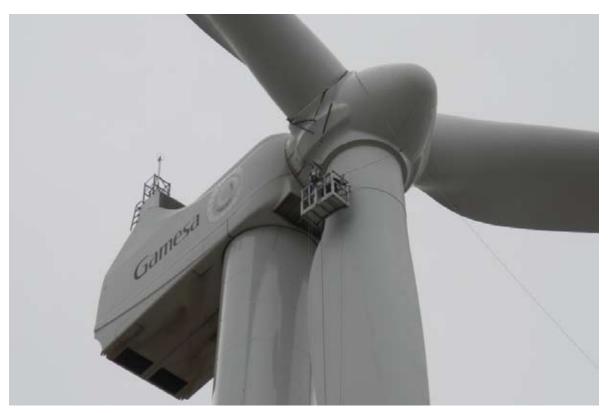

### **EXAMPLES OF WORK CARRIED OUT**

GAMESA G4X y G5X, blade maintenance (fiber)

GAMESA G4X y G5X, tower maintenance (cleaning)

**Reference: FT-026EN** 

modublade

Version: 01

Www.accesus.es 

GAMESA G10X, blade maintenance (root zone)

## TEMPORARY SUSPENDED PLATFORM: PLATFORM FOR WIND TURBINES

GAMESA G8X, tower maintenance (cleaning)

GAMESA G8X, blade maintenance (end)

GAMESA G10X, blade maintenance (root zone)

**Reference: FT-026EN** 

GAMESA G8X, tower maintenance (cleaning)

GAMESA G10X, blade maintenance (root zone)

**Reference: FT-026EN** 

VESTAS V90, tower maintenance (joint repair)

GAMESA G10X, blade maintenance (output edge access)