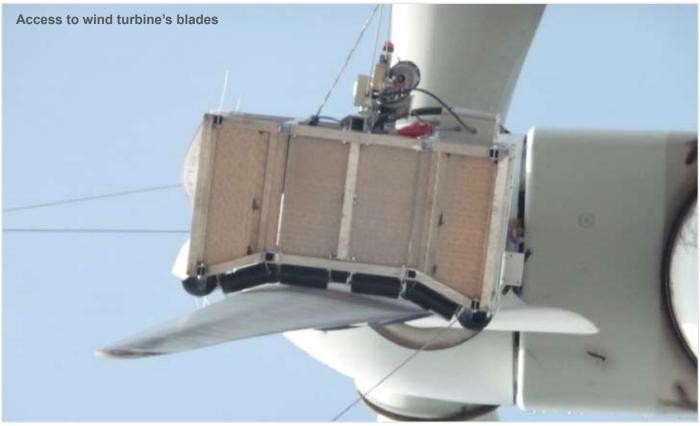

-Non-slip floor.

-Full control of position from the platform (height and guidance)

-Gauge light

-Acoustic overload warning and S.O.S indicators.

modublade

Version: 01

Suitable for all types of wind turbine. Used in wind turbines **from 30m to 150 m in height**. Shovels **up to 4,5m wide**.

Transport completely assembled or semi-mounted on trailer or van. Easily dismantled and palletized to facilitate long distance transports.

Design adapted to the shape of the blade with flexible white rubber protections to avoid damages.

### **TECHNICAL FEATURES**

| MODUBLADE T.S.P. FOR WIND TURBINES |           |
|------------------------------------|-----------|
| Maximum load capacity              | 300 kg    |
| Maximum height                     | Unlimited |
| Maximum length of the platform     | 1,6 m     |
| Front handrail's height            | 1,0 m     |
| Rear and side handrail's height    | 1,3 m     |
| Dead weight                        | 200 kg    |
| Number of operators                | 2         |