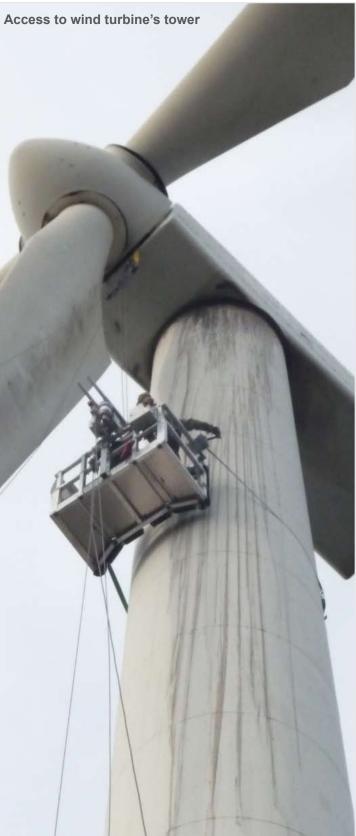

# TEMPORARY SUSPENDED PLATFORM: PLATFORM FOR WIND TURBINES

SAFETY DEVICES

-Suspension system by double wire rope, one of work and another of safety.

-Safety coefficient of the wire ropes superior to 8.

-Contact system

-Anchor points EN795 for anchorage of operators and rescuer, emergency descent.

-1 m of height for front handrail. 1,3 m of height for rear and side handrails.

-Flexible white rubber protections to prevent damage and color marks.

**Reference: FT-026EN** 

at the top of the platform with the tip of the blade.

-Electric hoist e.lift® 501, certified for lifting people. Equipped with brake, emergency descent and overload detector.

-Securichute® 600 fall arrester safety device with overspeed lock and emergency stop.

-Non-slip floor.

-Full control of position from the platform (height and guidance)

-Gauge light

-Acoustic overload warning and S.O.S indicators.

modublade

Version: 01

Suitable for all types of wind turbine. Used in wind turbines **from 30m to 150 m in height**. Shovels **up to 4,5m wide**.