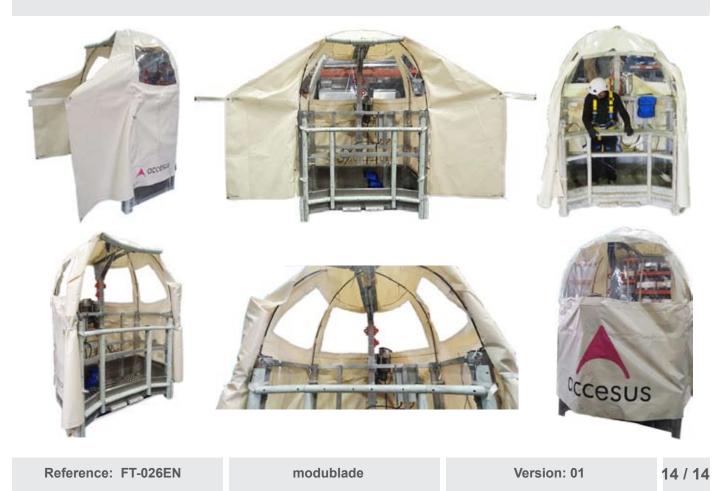

### HABITAT FOR ACCESUS MODUBLADE

#### **TECHNICAL INFORMATION**

The HABITAT is a new accessory for the Accesus Modublade platforms.

This accessory is designed to create a temperature and humidity controlled habitat.

Maintenance works can be carried out on the wind turbines under the rain and low temperatures.

The device is waterproof.

### **FEATURES**

- Quick and easy installation. Can be installed with the platform and the cables already installed.
- Creates a controlled working environment ideal for blade repairs.
- Compatible with Accesus Modublade.
- Possibility to add your company logo in both sides and the back.
- Lightweight (10 Kg) and easy to transport.