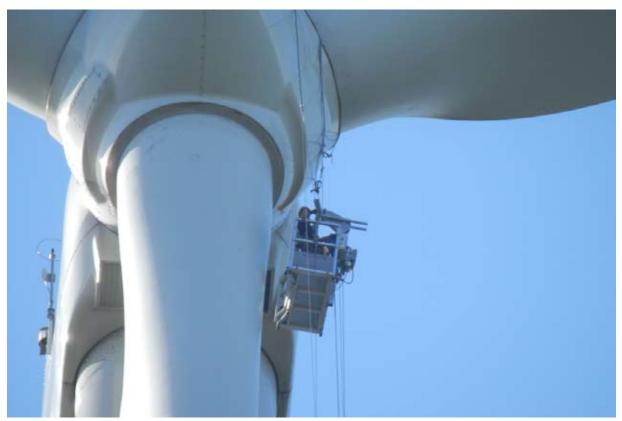

# TEMPORARY SUSPENDED PLATFORM: PLATFORM FOR WIND TURBINES

SAFETY DEVICES

-Suspension system by double wire rope, one of work and another of safety.

-Safety coefficient of the wire ropes superior to 8.

-Contact system

-Anchor points EN795 for anchorage of operators and rescuer, emergency descent.

-1 m of height for front handrail. 1,3 m of height for rear and side handrails.

-Flexible white rubber protections to prevent damage and color marks.

**Reference: FT-026EN** 

at the top of the platform with the tip of the blade.

-Electric hoist e.lift® 501, certified for lifting people. Equipped with brake, emergency descent and overload detector.

-Securichute® 600 fall arrester safety device with overspeed lock and emergency stop.

-Non-slip floor.

-Full control of position from the platform (height and guidance)

-Gauge light

-Acoustic overload warning and S.O.S indicators.

modublade

Version: 01

Suitable for all types of wind turbine. Used in wind turbines **from 30m to 150 m in height**. Shovels **up to 4,5m wide**.