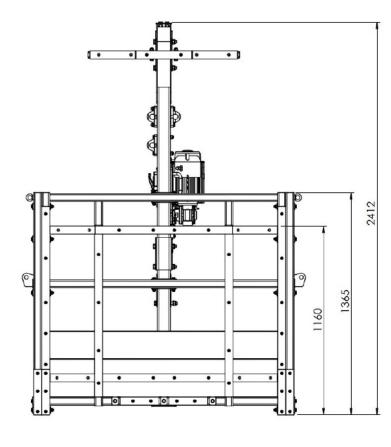

### **TECHNICAL FEATURES**

| MODUBLADE T.S.P. FOR WIND TURBINES |           |
|------------------------------------|-----------|
| Maximum load capacity              | 300 kg    |
| Maximum height                     | Unlimited |
| Maximum length of the platform     | 1,6 m     |
| Front handrail's height            | 1,0 m     |
| Rear and side handrail's height    | 1,3 m     |
| Dead weight                        | 200 kg    |
| Number of operators                | 2         |