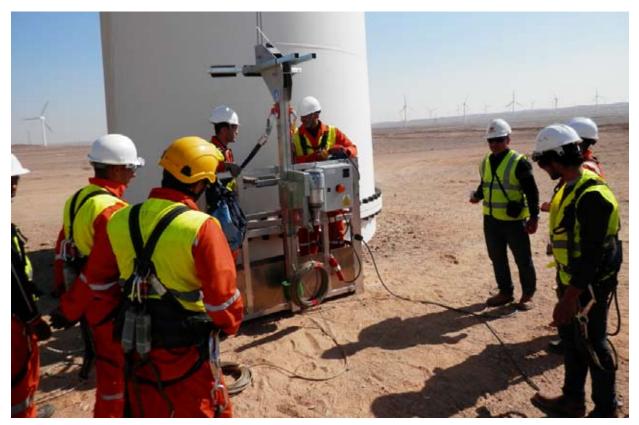

### Installation

**Reference: FT-026EN** 

Reference: FT-026EN

modublade

Version: 01

Small pieces, made of aluminum. Customizable: the equipment adapts to each situation, offering special installation guides for each wind turbine model.

Complete instruction manual. Training for assembly, use and maintenance of the machine.