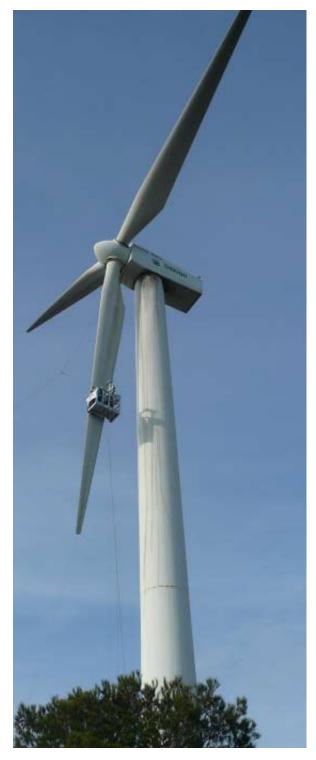

-Non-slip floor.

-Full control of position from the platform (height and guidance)

-Gauge light

-Acoustic overload warning and S.O.S indicators.

modublade

Version: 01

Suitable for all types of wind turbine. Used in wind turbines **from 30m to 150 m in height**. Shovels **up to 4,5m wide**.

### **TECHNICAL FEATURES**

| MODUBLADE T.S.P. FOR WIND TURBINES |           |
|------------------------------------|-----------|
| Maximum load capacity              | 300 kg    |
| Maximum height                     | Unlimited |
| Maximum length of the platform     | 1,6 m     |
| Front handrail's height            | 1,0 m     |
| Rear and side handrail's height    | 1,3 m     |
| Dead weight                        | 200 kg    |
| Number of operators                | 2         |