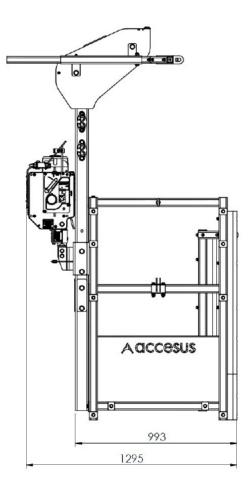

### **TECHNICAL FEATURES**

| MODUBLADE T.S.P. FOR WIND TURBINES |           |
|------------------------------------|-----------|
| Maximum load capacity              | 300 kg    |
| Maximum height                     | Unlimited |
| Maximum length of the platform     | 1,6 m     |
| Front handrail's height            | 1,0 m     |
| Rear and side handrail's height    | 1,3 m     |
| Dead weight                        | 200 kg    |
| Number of operators                | 2         |