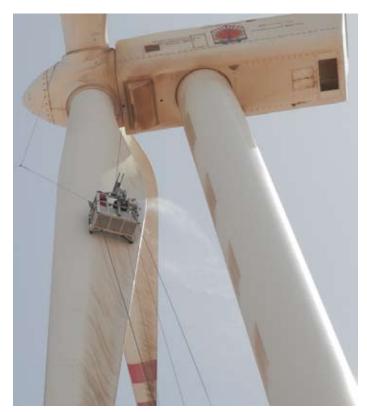

### **EXAMPLES OF WORK CARRIED OUT**

GAMESA G4X y G5X, blade maintenance (fiber)

GAMESA G4X y G5X, tower maintenance (cleaning)

**Reference: FT-026EN** 

modublade

Version: 01

Www.accesus.es 

GAMESA G10X, blade maintenance (root zone)

MADE, blade maintenance (end)

GAMESA G8X, blade maintenance (cleaning)

Reference: FT-026EN

modublade

Version: 01

## TEMPORARY SUSPENDED PLATFORM: PLATFORM FOR WIND TURBINES

GAMESA G8X, tower maintenance (cleaning)

GAMESA G8X, blade maintenance (end)

GAMESA G10X, blade maintenance (root zone)

**Reference: FT-026EN** 

GAMESA G8X, tower maintenance (cleaning)

GAMESA G10X, blade maintenance (root zone)

**Reference: FT-026EN** 

VESTAS V90, tower maintenance (joint repair)

GAMESA G10X, blade maintenance (output edge access)