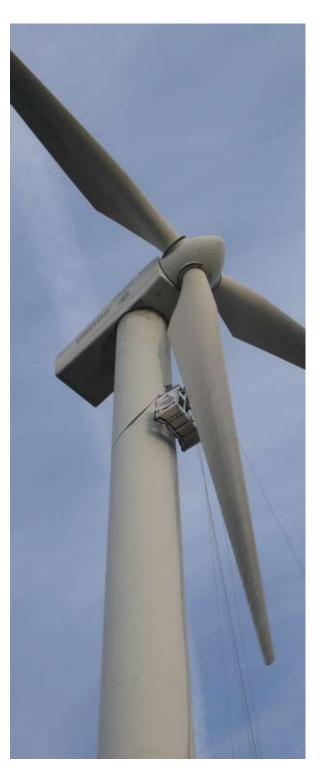

# TEMPORARY SUSPENDED PLATFORM: PLATFORM FOR WIND TURBINES

SAFETY DEVICES

-Suspension system by double wire rope, one of work and another of safety.

-Safety coefficient of the wire ropes superior to 8.

-Contact system

-Anchor points EN795 for anchorage of operators and rescuer, emergency descent.

-1 m of height for front handrail. 1,3 m of height for rear and side handrails.

-Flexible white rubber protections to prevent damage and color marks.

**Reference: FT-026EN** 

at the top of the platform with the tip of the blade.

-Electric hoist e.lift® 501, certified for lifting people. Equipped with brake, emergency descent and overload detector.

-Securichute® 600 fall arrester safety device with overspeed lock and emergency stop.

-Non-slip floor.

-Full control of position from the platform (height and guidance)

-Gauge light

-Acoustic overload warning and S.O.S indicators.

modublade

Version: 01

Suitable for all types of wind turbine. Used in wind turbines **from 30m to 150 m in height**. Shovels **up to 4,5m wide**.