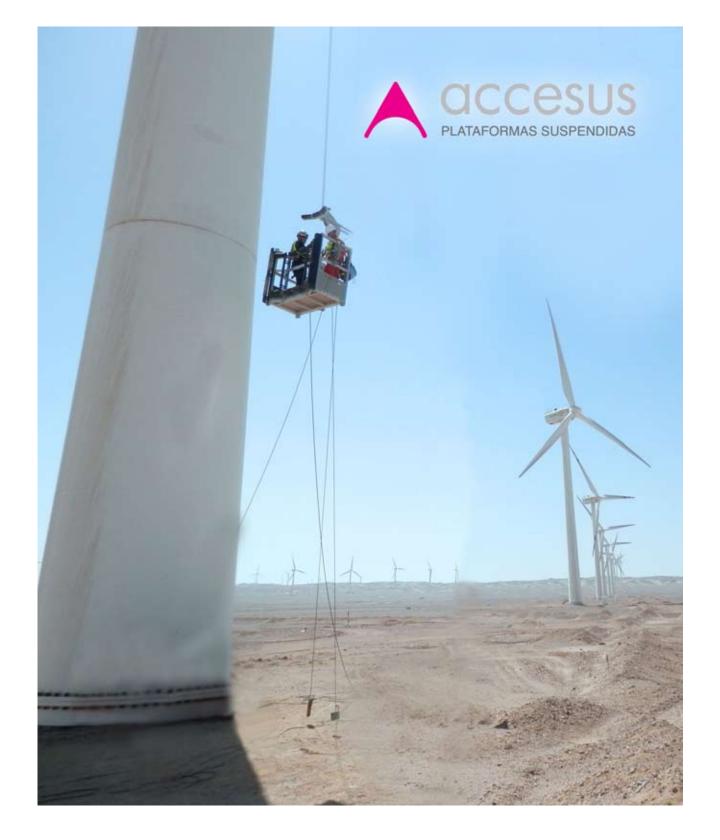

-Non-slip floor.

-Full control of position from the platform (height and guidance)

-Gauge light

-Acoustic overload warning and S.O.S indicators.

modublade

Version: 01

Suitable for all types of wind turbine. Used in wind turbines **from 30m to 150 m in height**. Shovels **up to 4,5m wide**.

### Installation

**Reference: FT-026EN** 

Reference: FT-026EN

modublade

Version: 01