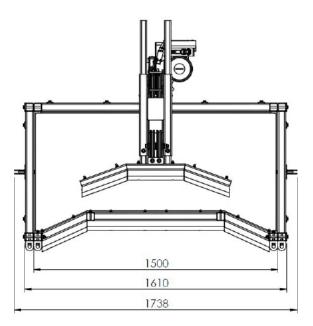

### **TECHNICAL FEATURES**

| MODUBLADE T.S.P. FOR WIND TURBINES |           |
|------------------------------------|-----------|
| Maximum load capacity              | 300 kg    |
| Maximum height                     | Unlimited |
| Maximum length of the platform     | 1,6 m     |
| Front handrail's height            | 1,0 m     |
| Rear and side handrail's height    | 1,3 m     |
| Dead weight                        | 200 kg    |
| Number of operators                | 2         |