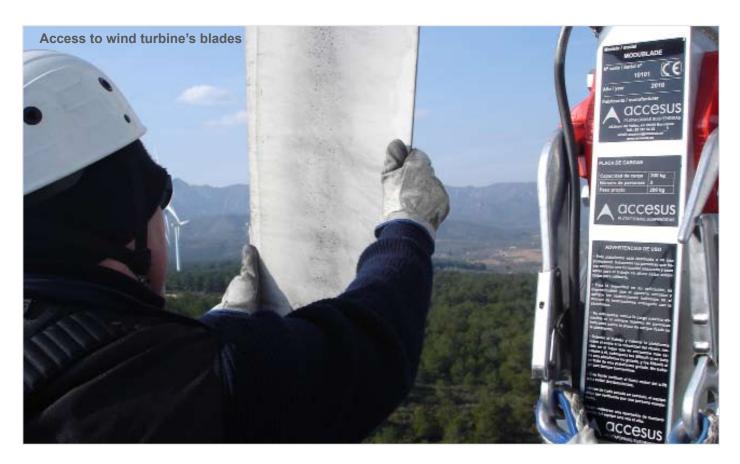

-Anchor points EN795 for anchorage of operators and rescuer, emergency descent.

-1 m of height for front handrail. 1,3 m of height for rear and side handrails.

-Flexible white rubber protections to prevent damage and color marks.

Transport completely assembled or semi-mounted on trailer or van. Easily dismantled and palletized to facilitate long distance transports.

Design adapted to the shape of the blade with flexible white rubber protections to avoid damages.