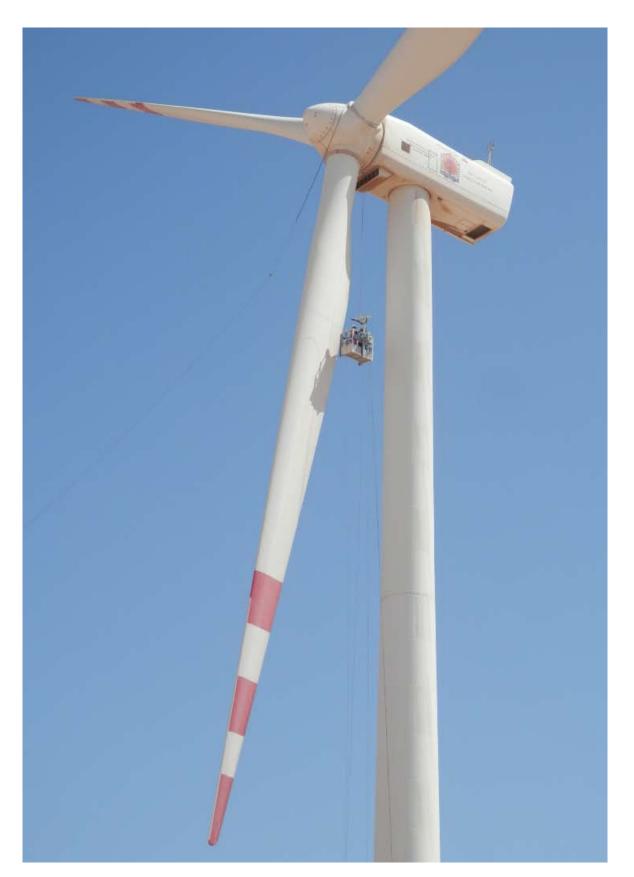

# TEMPORARY SUSPENDED PLATFORM: PLATFORM FOR WIND TURBINES

SAFETY DEVICES

-Suspension system by double wire rope, one of work and another of safety.

-Safety coefficient of the wire ropes superior to 8.

-Contact system

-Anchor points EN795 for anchorage of operators and rescuer, emergency descent.

-1 m of height for front handrail. 1,3 m of height for rear and side handrails.

-Flexible white rubber protections to prevent damage and color marks.

**Reference: FT-026EN** 

at the top of the platform with the tip of the blade.

-Electric hoist e.lift® 501, certified for lifting people. Equipped with brake, emergency descent and overload detector.

-Securichute® 600 fall arrester safety device with overspeed lock and emergency stop.

-Non-slip floor.

-Full control of position from the platform (height and guidance)

-Gauge light

-Acoustic overload warning and S.O.S indicators.

modublade

Version: 01

Suitable for all types of wind turbine. Used in wind turbines **from 30m to 150 m in height**. Shovels **up to 4,5m wide**.

### **TECHNICAL FEATURES**

| MODUBLADE T.S.P. FOR WIND TURBINES |           |
|------------------------------------|-----------|
| Maximum load capacity              | 300 kg    |
| Maximum height                     | Unlimited |
| Maximum length of the platform     | 1,6 m     |
| Front handrail's height            | 1,0 m     |
| Rear and side handrail's height    | 1,3 m     |
| Dead weight                        | 200 kg    |
| Number of operators                | 2         |