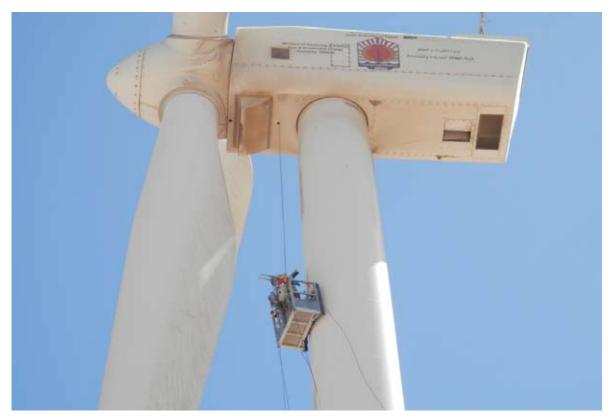

### **EXAMPLES OF WORK CARRIED OUT**

GAMESA G4X y G5X, blade maintenance (fiber)

GAMESA G4X y G5X, tower maintenance (cleaning)

**Reference: FT-026EN** 

modublade

Version: 01

Www.accesus.es 

GAMESA G10X, blade maintenance (root zone)

MADE, blade maintenance (end)

GAMESA G8X, blade maintenance (cleaning)

Reference: FT-026EN

modublade

Version: 01

## TEMPORARY SUSPENDED PLATFORM: PLATFORM FOR WIND TURBINES

GAMESA G8X, tower maintenance (cleaning)

GAMESA G8X, blade maintenance (end)

GAMESA G10X, blade maintenance (root zone)

**Reference: FT-026EN** 

GAMESA G8X, tower maintenance (cleaning)

GAMESA G10X, blade maintenance (root zone)

**Reference: FT-026EN** 

VESTAS V90, tower maintenance (joint repair)

GAMESA G10X, blade maintenance (output edge access)