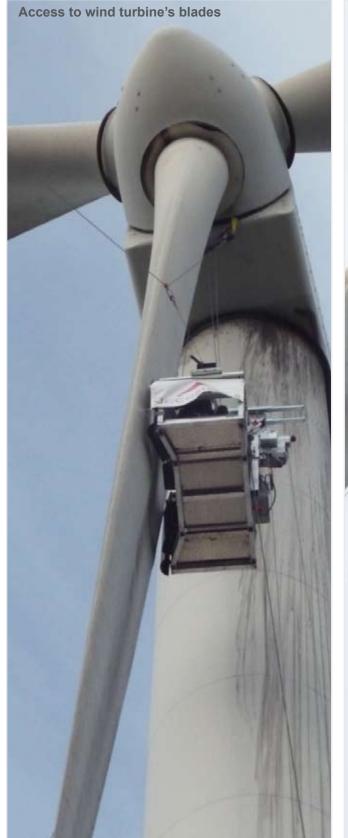

# TEMPORARY SUSPENDED PLATFORM: PLATFORM FOR WIND TURBINES

SAFETY DEVICES

-Suspension system by double wire rope, one of work and another of safety.

-Safety coefficient of the wire ropes superior to 8.

-Contact system

### **EXAMPLES OF WORK CARRIED OUT**

GAMESA G4X y G5X, blade maintenance (fiber)

GAMESA G4X y G5X, tower maintenance (cleaning)

**Reference: FT-026EN** 

modublade

Version: 01

Www.accesus.es 

GAMESA G10X, blade maintenance (root zone)