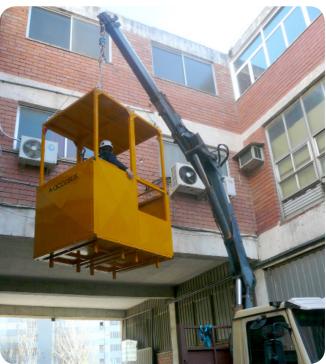

All man basket for cranes are equipped with anchoring points certified under the EN 795 standard for each of the users.

Accesus cages for cranes *CG300* and *CG600* have access doors with an automatic locking and blocking system, banisters and a protection plinth, interior handrail to avoid trappings, anti-slipping floor, and protection ceiling. Includes steel slings, shackles & lifteye.

#### **SAFETY DEVICES**

- Anchoring points under EN795, to provide extra safety to working men.
- Doors with lock and automatic blocking system.
- Anti slipping floor.
- Protection ceiling.
- Legs.
- Safety index of 2 (minimum).