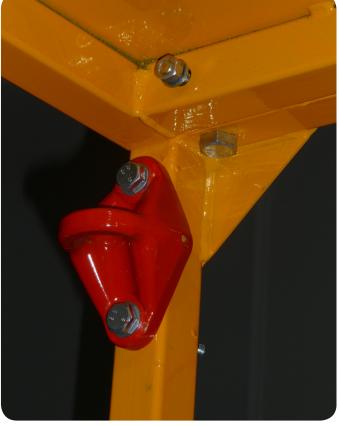

All man basket for cranes are equipped with anchoring points certified under the EN 795 standard for each of the users.

Accesus cages for cranes *CG300* and *CG600* have access doors with an automatic locking and blocking system, banisters and a protection plinth, interior handrail to avoid trappings, anti-slipping floor, and protection ceiling. Includes steel slings, shackles & lifteye.

#### Main components (model CG 300 1 module):

- 1 0.5 m baseboard + door,
- 2 1 m baseboard,
- 3 1.1 m handrail,
- 4 Access door,
- 5 Closure & automatic block,
- 6 EN 795 anchorage points,
- 7 Eyebolt,
- 8 Protection roof,
- 9 Lift steel slings with shackles
- & lifteye.