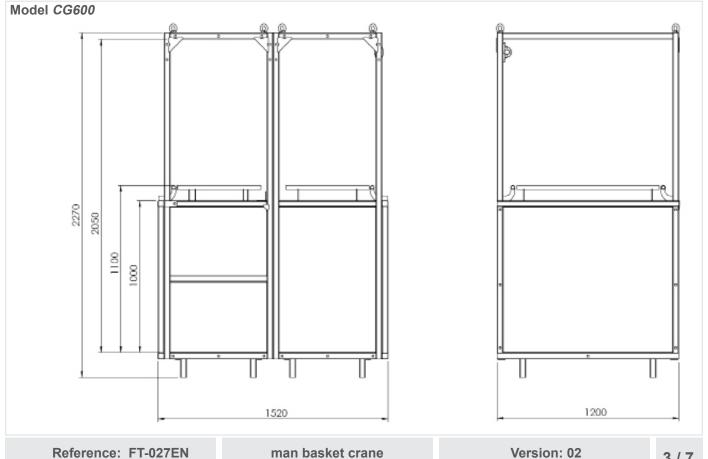

#### **TECHNICAL FEATURES**

| MAN BASKET CRANE        | CG300     | CG600  |
|-------------------------|-----------|--------|
| Maximum number of users | 2         | 5      |
| W.L.L.                  | 300 kg    | 600 kg |
| Dead weight             | 150 kg    | 250 kg |
| Maximum working height  | Unlimited |        |
| Total height of cradle  | 2,5 m     |        |
| Banister height         | 1,1 m     |        |
| Doors                   | 1         | 2      |