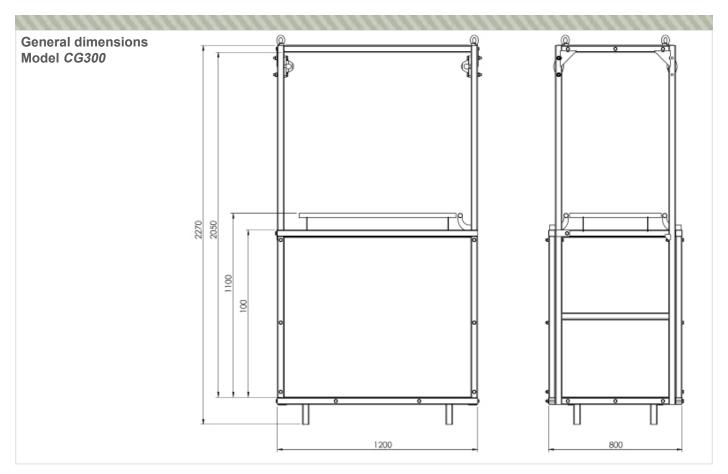

#### **TECHNICAL FEATURES**

| MAN BASKET CRANE        | CG300     | CG600  |
|-------------------------|-----------|--------|
| Maximum number of users | 2         | 5      |
| W.L.L.                  | 300 kg    | 600 kg |
| Dead weight             | 150 kg    | 250 kg |
| Maximum working height  | Unlimited |        |
| Total height of cradle  | 2,5 m     |        |
| Banister height         | 1,1 m     |        |
| Doors                   | 1         | 2      |