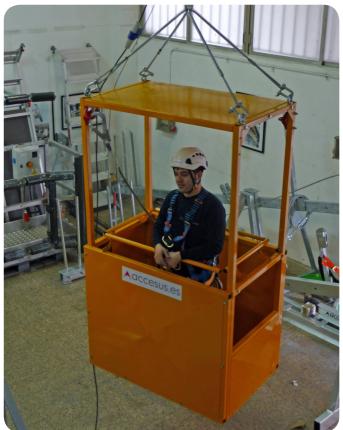

All man basket for cranes are equipped with anchoring points certified under the EN 795 standard for each of the users.

Accesus cages for cranes *CG300* and *CG600* have access doors with an automatic locking and blocking system, banisters and a protection plinth, interior handrail to avoid trappings, anti-slipping floor, and protection ceiling. Includes steel slings, shackles & lifteye.

#### **SAFETY DEVICES**

- Anchoring points under EN795, to provide extra safety to working men.
- Doors with lock and automatic blocking system.
- Anti slipping floor.
- Protection ceiling.
- Legs.
- Safety index of 2 (minimum).