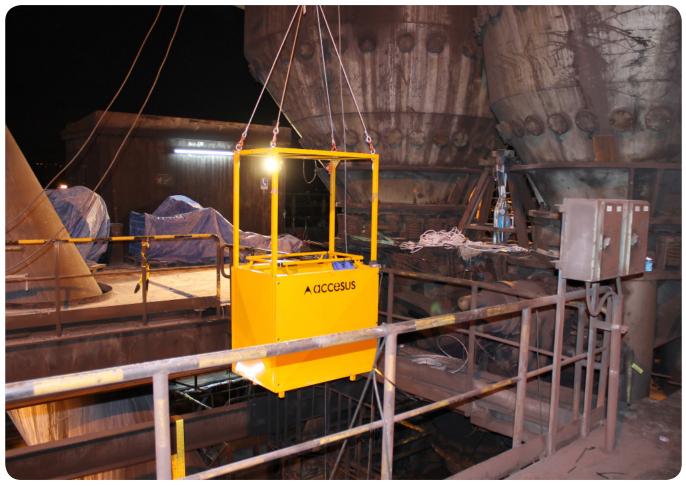

All man basket for cranes are equipped with anchoring points certified under the EN 795 standard for each of the users.

Accesus cages for cranes *CG300* and *CG600* have access doors with an automatic locking and blocking system, banisters and a protection plinth, interior handrail to avoid trappings, anti-slipping floor, and protection ceiling. Includes steel slings, shackles & lifteye.

#### **SAFETY DEVICES**

- Anchoring points under EN795, to provide extra safety to working men.
- Doors with lock and automatic blocking system.
- Anti slipping floor.
- Protection ceiling.
- Legs.
- Safety index of 2 (minimum).