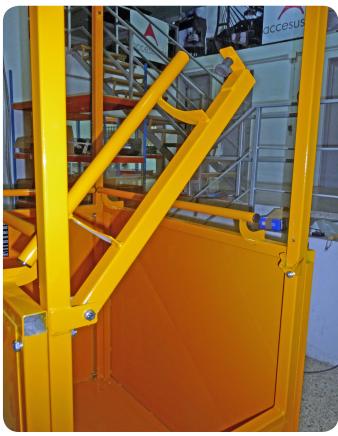

The basket is made of steel painted components, its construction is modular. For safety reasons all joints are bolted.

Dettachable in pieces (passes into Ø1.200 mm manholes).

Its modular design, easy to assemble and disassemble facilitates a quick configuration for 2 or for 5 people. Furthermore transport and storage is easy and cheap due to its flat packaging design.

All man basket for cranes are equipped with anchoring points certified under the EN 795 standard for each of the users.

Accesus cages for cranes *CG300* and *CG600* have access doors with an automatic locking and blocking system, banisters and a protection plinth, interior handrail to avoid trappings, anti-slipping floor, and protection ceiling. Includes steel slings, shackles & lifteye.

#### Main components (model CG 300 1 module):

- 1 0.5 m baseboard + door,
- 2 1 m baseboard,
- 3 1.1 m handrail,
- 4 Access door,
- 5 Closure & automatic block,
- 6 EN 795 anchorage points,
- 7 Eyebolt,
- 8 Protection roof,
- 9 Lift steel slings with shackles
- & lifteye.