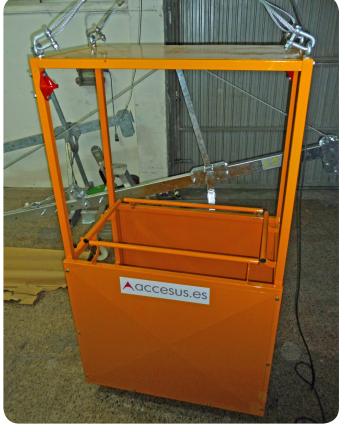

#### Main components (model CG 300 1 module):

- 1 0.5 m baseboard + door,
- 2 1 m baseboard,
- 3 1.1 m handrail,
- 4 Access door,
- 5 Closure & automatic block,
- 6 EN 795 anchorage points,
- 7 Eyebolt,
- 8 Protection roof,
- 9 Lift steel slings with shackles
- & lifteye.