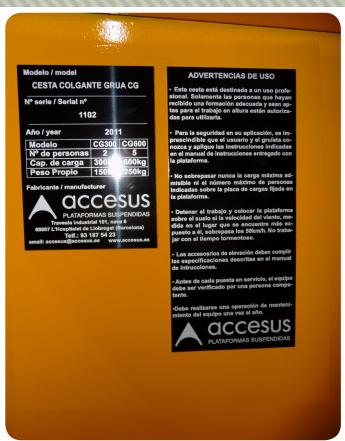

#### **TECHNICAL FEATURES**

| MAN BASKET CRANE        | CG300     | CG600  |
|-------------------------|-----------|--------|
| Maximum number of users | 2         | 5      |
| W.L.L.                  | 300 kg    | 600 kg |
| Dead weight             | 150 kg    | 250 kg |
| Maximum working height  | Unlimited |        |
| Total height of cradle  | 2,5 m     |        |
| Banister height         | 1,1 m     |        |
| Doors                   | 1         | 2      |

Reference: FT-027EN man basket crane Version: 02 1 / 7

^^^^^