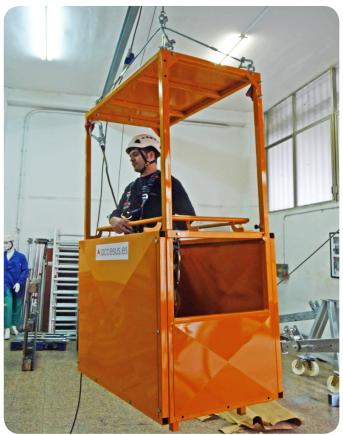

All man basket for cranes are equipped with anchoring points certified under the EN 795 standard for each of the users.

Accesus cages for cranes *CG300* and *CG600* have access doors with an automatic locking and blocking system, banisters and a protection plinth, interior handrail to avoid trappings, anti-slipping floor, and protection ceiling. Includes steel slings, shackles & lifteye.

#### **SAFETY DEVICES**

- Anchoring points under EN795, to provide extra safety to working men.
- Doors with lock and automatic blocking system.
- Anti slipping floor.
- Protection ceiling.
- Legs.
- Safety index of 2 (minimum).