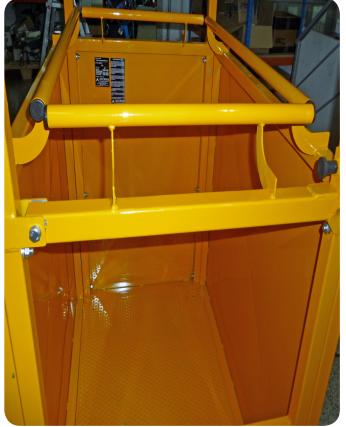

The basket is made of steel painted components, its construction is modular. For safety reasons all joints are bolted.

Dettachable in pieces (passes into Ø1.200 mm manholes).

Its modular design, easy to assemble and disassemble facilitates a quick configuration for 2 or for 5 people. Furthermore transport and storage is easy and cheap due to its flat packaging design.

All man basket for cranes are equipped with anchoring points certified under the EN 795 standard for each of the users.

Accesus cages for cranes *CG300* and *CG600* have access doors with an automatic locking and blocking system, banisters and a protection plinth, interior handrail to avoid trappings, anti-slipping floor, and protection ceiling. Includes steel slings, shackles & lifteye.

#### Main components (model CG 300 1 module):

- 1 0.5 m baseboard + door,
- 2 1 m baseboard,
- 3 1.1 m handrail,
- 4 Access door,
- 5 Closure & automatic block,
- 6 EN 795 anchorage points,
- 7 Eyebolt,
- 8 Protection roof,
- 9 Lift steel slings with shackles
- & lifteye.