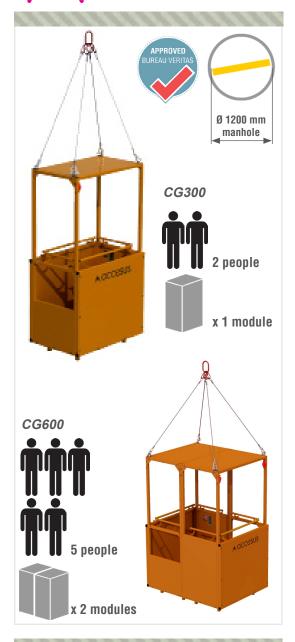

#### **TECHNICAL DATA**

Suspended cage for cranes, models *CG300* and *CG600*, designed for man-riding as well as material lifting. They have been designed to comply with EN14502 standard.

CG 300 model is made of 1 module for 2 people. It can be converted into CG 600 cradle (2 modules - 5 people) & CG 900 cradle (3 modules - 3 people).

CG 600 model is made of 2 modules for 5 people. It can be converted into 2 units of CG 300 cradle (1 module each - 2 people each cradle) & CG 900 cradle (3 modules - 3 people) by adding some extra pieces.

According to EN 14502 standard & Certified by Bureau Veritas.