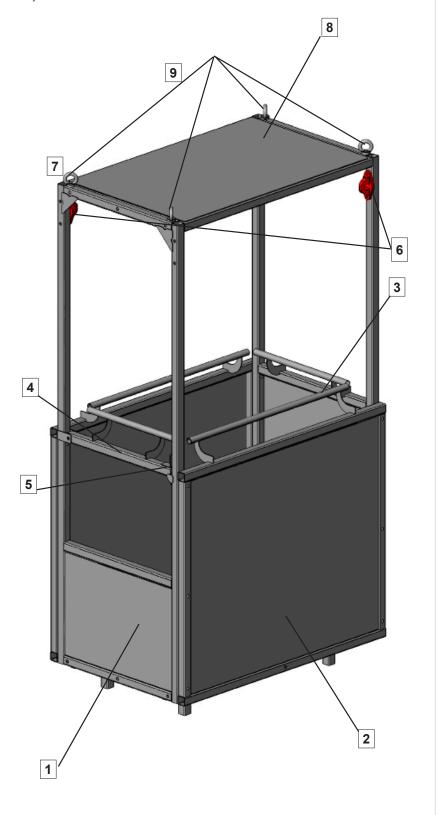

#### Main components (model CG 300 1 module):

- 1 0.5 m baseboard + door,
- 2 1 m baseboard,
- 3 1.1 m handrail,
- 4 Access door,
- 5 Closure & automatic block,
- 6 EN 795 anchorage points,
- 7 Eyebolt,
- 8 Protection roof,
- 9 Lift steel slings with shackles
- & lifteye.