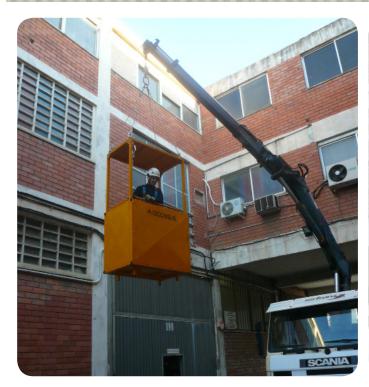

All man basket for cranes are equipped with anchoring points certified under the EN 795 standard for each of the users.

Accesus cages for cranes *CG300* and *CG600* have access doors with an automatic locking and blocking system, banisters and a protection plinth, interior handrail to avoid trappings, anti-slipping floor, and protection ceiling. Includes steel slings, shackles & lifteye.

#### **SAFETY DEVICES**

- Anchoring points under EN795, to provide extra safety to working men.
- Doors with lock and automatic blocking system.
- Anti slipping floor.
- Protection ceiling.
- Legs.
- Safety index of 2 (minimum).