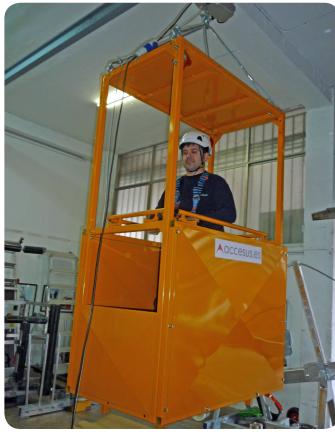

All man basket for cranes are equipped with anchoring points certified under the EN 795 standard for each of the users.

Accesus cages for cranes *CG300* and *CG600* have access doors with an automatic locking and blocking system, banisters and a protection plinth, interior handrail to avoid trappings, anti-slipping floor, and protection ceiling. Includes steel slings, shackles & lifteye.

#### **SAFETY DEVICES**

- Anchoring points under EN795, to provide extra safety to working men.
- Doors with lock and automatic blocking system.
- Anti slipping floor.
- Protection ceiling.
- Legs.
- Safety index of 2 (minimum).