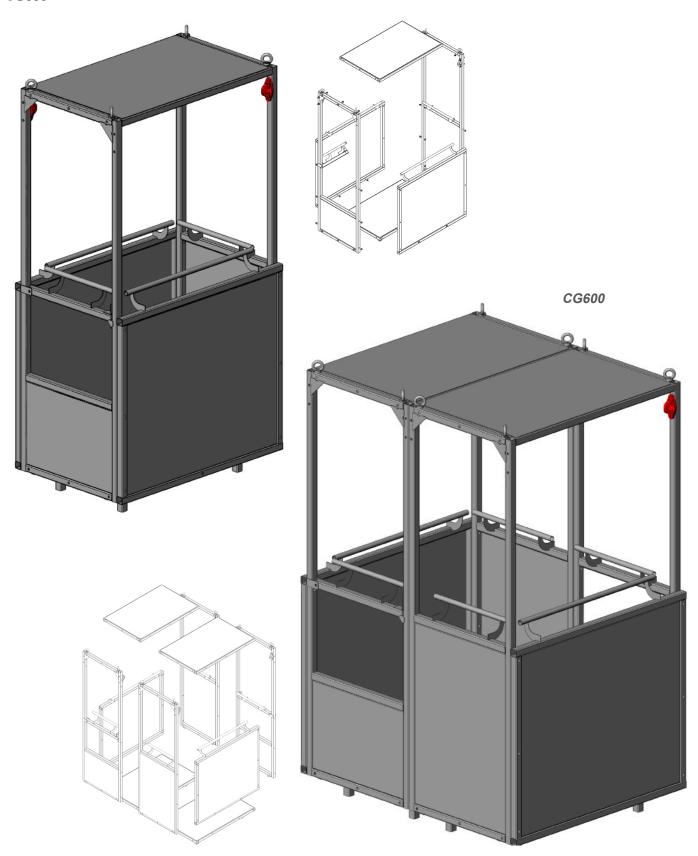

#### **TECHNICAL DATA**

Suspended cage for cranes, models *CG300* and *CG600*, designed for man-riding as well as material lifting. They have been designed to comply with EN14502 standard.

CG 300 model is made of 1 module for 2 people. It can be converted into CG 600 cradle (2 modules - 5 people) & CG 900 cradle (3 modules - 3 people).

CG 600 model is made of 2 modules for 5 people. It can be converted into 2 units of CG 300 cradle (1 module each - 2 people each cradle) & CG 900 cradle (3 modules - 3 people) by adding some extra pieces.

The basket is made of steel painted components, its construction is modular. For safety reasons all joints are bolted.

Dettachable in pieces (passes into Ø1.200 mm manholes).

Its modular design, easy to assemble and disassemble facilitates a quick configuration for 2 or for 5 people. Furthermore transport and storage is easy and cheap due to its flat packaging design.

#### Main components (model CG 300 1 module):

- 1 0.5 m baseboard + door,
- 2 1 m baseboard,
- 3 1.1 m handrail,
- 4 Access door,
- 5 Closure & automatic block,
- 6 EN 795 anchorage points,
- 7 Eyebolt,
- 8 Protection roof,
- 9 Lift steel slings with shackles
- & lifteye.