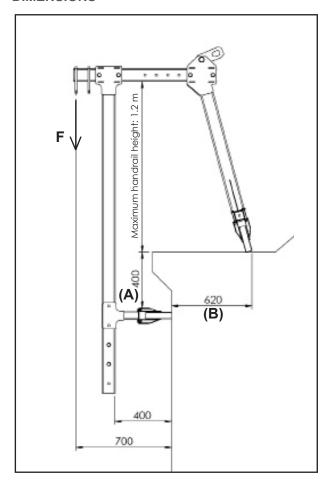

### **DIMENSIONS**

The regulations of the supports of the vertical wheels (A) are adjustable between 400 and 860 mm each 150mm.

The regulations of the supports of the horizontal wheels (B) are adjustable between 275 and 620 mm each 87.5mm.

### Maximum overhang 700mm, Weight Load Limit (F) 500kg.

Reference: FT-052 EN tank suspension rig Version: 00 2 / 3