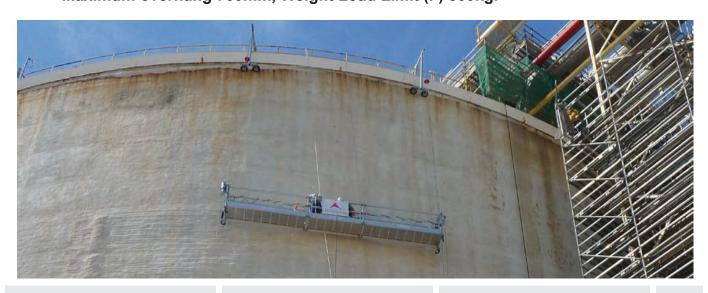

# TANK SUSPENSION RIG 200004

#### **TECHNICAL DATA**

The tanks suspension rig model 200004 is a suspension for suspended platforms at tanks with all the requirements of safety and current legislation.

The tank suspension rig is composed by light and easy to use pieces. The assembly of the pieces is realized by screws for a maximum security.

### **TECHNICAL FEATURES**

| Weight Load Limit (WLL)             | 500 kg |
|-------------------------------------|--------|
| Maximum handrail height             | 1,2 m  |
| Maximum overhang                    | 0,7 m  |
| Dead weight                         | 115 kg |
| Certificate for elevation of people | Yes    |
| Detachable                          | Yes    |

### Maximum overhang 700mm, Weight Load Limit (F) 500kg.

Reference: FT-052 EN tank suspension rig Version: 00 2 / 3