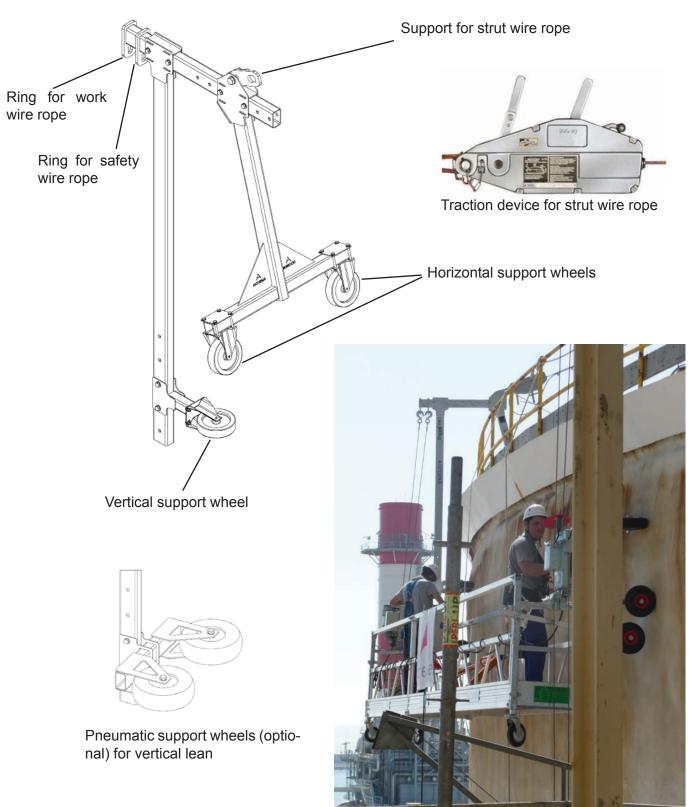

### TANK SUSPENSION RIG 200004

### **MAIN COMPONENTS**

The suspensions for tanks model 200004 are composed by elements that allows different configurations.

Reference: FT-052 EN tank suspension rig Version: 00 3/3