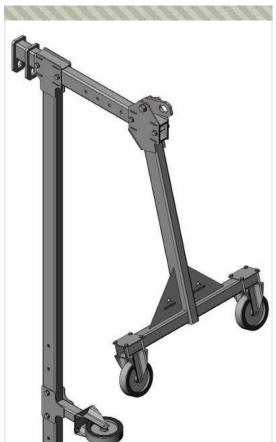

#### **TECHNICAL DATA**

The tanks suspension rig model 200004 is a suspension for suspended platforms at tanks with all the requirements of safety and current legislation.

The tank suspension rig is composed by light and easy to use pieces. The assembly of the pieces is realized by screws for a maximum security.

#### **ADVANTAGES**

- Possibility of use safely suspended platforms at tanks.
- Valid for elevation of loads.
- Easy transport, assembly and storage.
- Assembly by screws.
- Pneumatic support wheels for vertical lean (OPTIONAL).

### **MAIN COMPONENTS**

The suspensions for tanks model 200004 are composed by elements that allows different configurations.

Reference: FT-052 EN tank suspension rig Version: 00 3/3