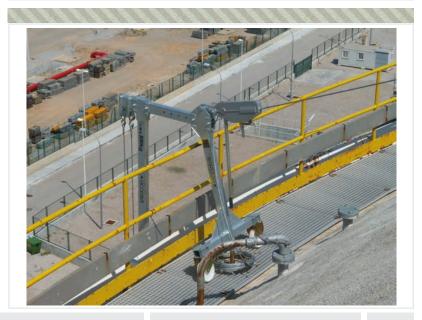

The suspension anchorage is made by a wire rope anchored to an adequate point of anchorage, generally to the ventilation tube at the center of the tank.

The tank suspension rig is made in galvanized steel and can be painted (OPTIONAL) which guarantees a great resistance to the open air.

The tank suspension rig is specially designed and certified for suspended scaffolds.