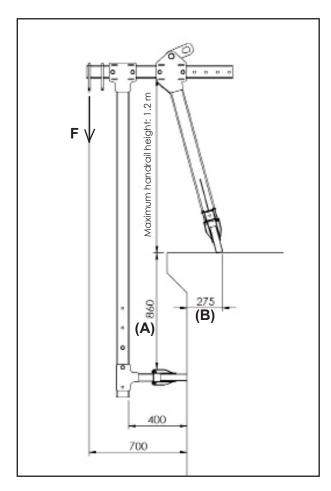

### **DIMENSIONS**

The regulations of the supports of the vertical wheels (A) are adjustable between 400 and 860 mm each 150mm.

The regulations of the supports of the horizontal wheels (B) are adjustable between 275 and 620 mm each 87.5mm.

### Maximum overhang 700mm, Weight Load Limit (F) 500kg.

Reference: FT-052 EN tank suspension rig Version: 00 2 / 3