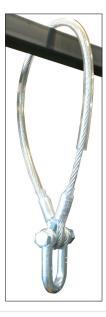

## SUSPENSION SLING

## **TECHNICAL INFORMATION**

Metal suspension sling for hanging platforms, cabins and chairs.

The sling is fixed with a sufficiently strong structure.

On the shackle attached to both ends of the sling, the hook on the end of the cable (suspension or safety) of the suspended scaffold must be secured. A sling is used for each cable.

## **TECHNICAL FEATURES**

Compatible with elevators with a maximum load capacity of 300 - 400 - 500 - 600 - 800 kg. 2m Ø14mm steel cable. Protection by transparent pipe. Identification with the serial number. Complies with the EN 1808 standard. CE Mark.