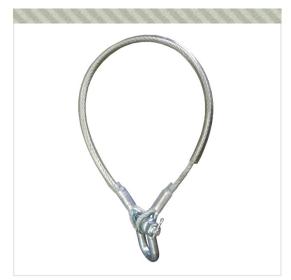

## SUSPENSION SLING

## **TECHNICAL INFORMATION**

Metal suspension sling for hanging platforms, cabins and chairs.

The sling is fixed with a sufficiently strong structure.

On the shackle attached to both ends of the sling, the hook on the end of the cable (suspension or safety) of the suspended scaffold must be secured. A sling is used for each cable.

## **TECHNICAL FEATURES**

Compatible with elevators with a maximum load capacity of 300 - 400 - 500 - 600 - 800 kg. 2m Ø14mm steel cable. Protection by transparent pipe. Identification with the serial number. Complies with the EN 1808 standard. CE Mark.