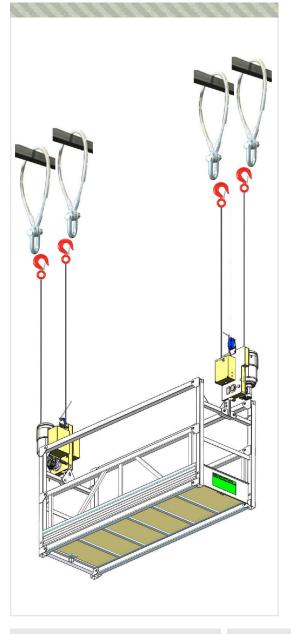

## **TECHNICAL INFORMATION**

Metal suspension sling for hanging platforms, cabins and chairs.

The sling is fixed with a sufficiently strong structure.

On the shackle attached to both ends of the sling, the hook on the end of the cable (suspension or safety) of the suspended scaffold must be secured. A sling is used for each cable.