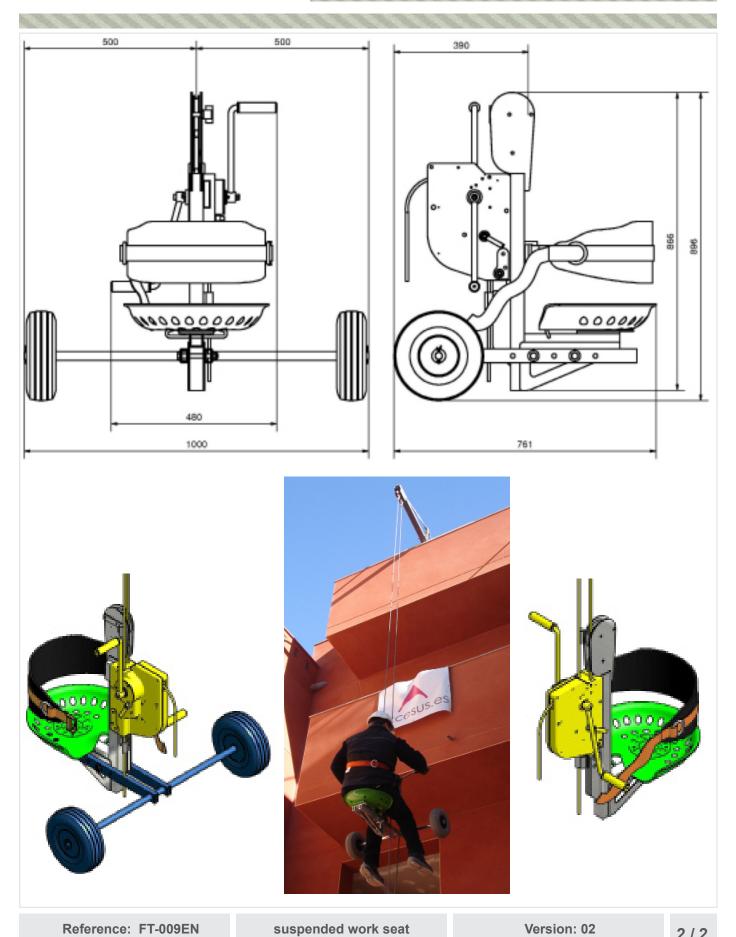

#### TECHNICAL FEATURES

Suspended work seat

Weight Load Limit (W.L.L.)

(\*) 1 person + tools

Maximum height

Dead weight of the seat

Dead weight of the seat with hoist

Minimum space for manholes

Lifting speed

120kg/m(\*)

Unlimited

21,20 kg

500x390mm

3.8m/min(\*\*)

(\*\*) at 50 rpm

Reference: FT-009EN suspended work seat Version: 02

The Accesus suspended work seat is delivered with Declaration of Conformity for lifting people & Operating Instructions Manual. Special formation is no needed to use this equipment.

Compatible with all the suspension systems like the "5S" suspension beam with counterweights or the gantry beam for lightshafts.