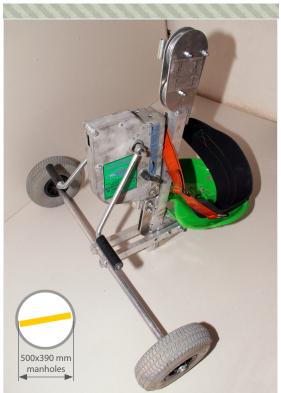

### Advantages:

- Simple, safe & affordable.
- Easy to store, transport & assembly.
- Easy to use.
- Unlimited working height.
- Safety device integrated for secondary wire rope.
- Lightweight.
- Accessories: Support wheels for facades.
- Comfortable (reduced efforts at maximum load).

#### TECHNICAL FEATURES

Suspended work seat

Weight Load Limit (W.L.L.)

(\*) 1 person + tools

Maximum height

Dead weight of the seat

Dead weight of the seat with hoist

Minimum space for manholes

Lifting speed

120kg/m(\*)

Unlimited

21,20 kg

500x390mm

3.8m/min(\*\*)

(\*\*) at 50 rpm

Reference: FT-009EN suspended work seat Version: 02