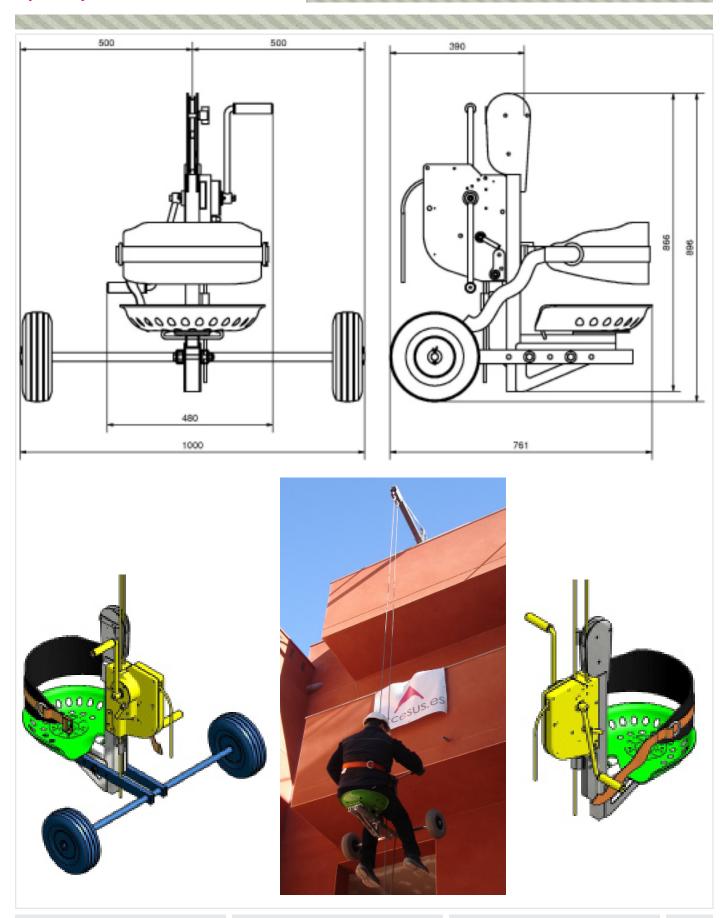

#### TECHNICAL FEATURES

Suspended work seat

Weight Load Limit (W.L.L.)

(\*) 1 person + tools

Maximum height

Dead weight of the seat

Dead weight of the seat with hoist

Minimum space for manholes

Lifting speed

120kg/m(\*)

Unlimited

21,20 kg

500x390mm

3.8m/min(\*\*)

(\*\*) at 50 rpm

Reference: FT-009EN suspended work seat Version: 02

The Accesus suspended work seat is delivered with Declaration of Conformity for lifting people & Operating Instructions Manual. Special formation is no needed to use this equipment.

Compatible with all the suspension systems like the "5S" suspension beam with counterweights or the gantry beam for lightshafts.