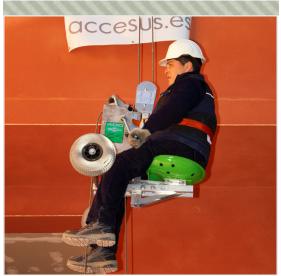

#### **TECHNICAL INFO**

Accesus suspended work seat built in aluminium & equipped with m.lift<sup>®</sup> 400 manual lifting hoist.

The Accesus suspended work seat is a lightweight device with reduced dimensions which allows to work different kind of works at facades, lightshafts, silos, tank storage reservoirs, chimneys... and no needs assembly, just install the wire ropes inside the manual hoist.

Accesus suspended work seat designed for elevation of people according to EN 1808 standards & CE marking.

This system allows unlimited working height just changing the length of the wire ropes.

To ensure the safety of the operator, the Accesus suspended work seat uses suspension wire rope + secondary wire rope with fall arrest device inside the hoist.

The Accesus suspended work seat is delivered with Declaration of Conformity for lifting people & Operating Instructions Manual. Special formation is no needed to use this equipment.

Compatible with all the suspension systems like the "5S" suspension beam with counterweights or the gantry beam for lightshafts.

### Advantages:

- Simple, safe & affordable.
- Easy to store, transport & assembly.
- Easy to use.
- Unlimited working height.
- Safety device integrated for secondary wire rope.
- Lightweight.
- Accessories: Support wheels for facades.
- Comfortable (reduced efforts at maximum load).