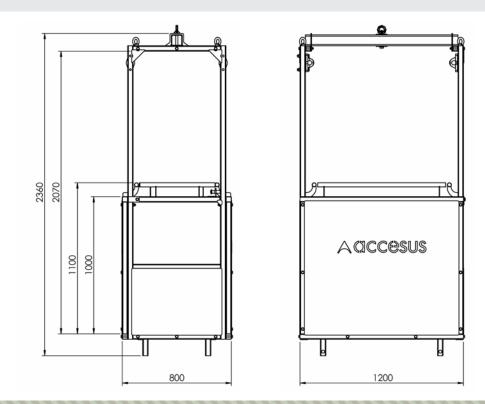

## **TECHNICAL FEATURES**

| Man basket crane roofless | CG300     | CG600 |
|---------------------------|-----------|-------|
| Maximum number of user    | 2         | 5     |
| Working Load Limit        | 300kg     | 600kg |
| Dead weight               | 150kg     | 250kg |
| Maximum working height    | Unlimited |       |
| Total height of cradle    | 2,5m      |       |
| Handrail height           | 1,1m      |       |
| Number of access doors    | 1         | 2     |

### CG300 model