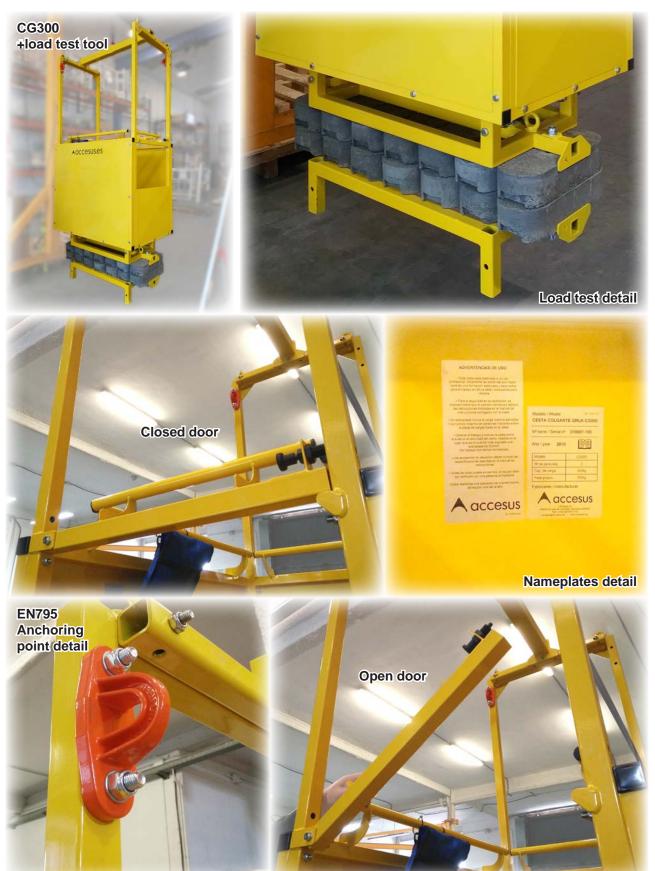

## SAFETY DEVICES

Anchoring points according to EN795, to provide an extra safety to working men.
Door equipped with lock and automatic blocking system.

- Anti-slippery floor.
- Support legs.
- Safety coefficient 2 (minimum).
- 1,10m height handrails.

All man-riding baskets are equipped with anchoring point according to EN795 standard for each users.

The baskets are equipped with access door with automatic locking and blocking system, handrails and closures, internal handrail to avoid trappings, anti-slippery, roofless to improve the passage, etc. Includes steel sling with shackle and lifteye.

The baskets for crane *CG300* and *CG600 ROOFLESS* are delivered with instructions manual, certificate and includes load and identification nameplates.

According to **EN14502 standard**.