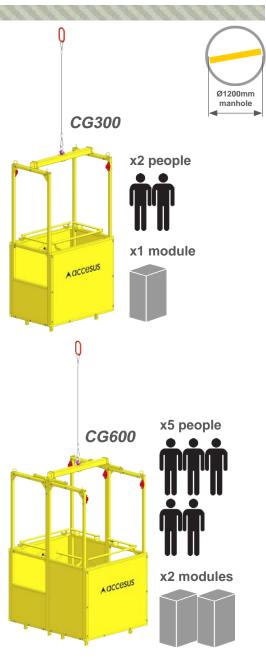

## TECHNICAL DATA

Suspended basket for cranes, models *CG300* and *CG600 ROOF-LESS*, designed for man-riding as well as material lifting. Ideal to anticipate possible rescues for workers in height.

*G300 ROOFLESS* model is made of 1 module for 2 people. It can be extended into *CG600* cradle (2 modules) and *CG900* cradle (3 modules with optional rescue stretcher).

**CG600 ROOFLESS** model is made of 2 modules for 5 people. It can be converted into 2 units of CG300 cradle. It can be extended into CG900 cradle (3 modules with optional rescue stretcher).

The basket is made of steel painted components and its construction is modular. For maximum safety reasons, all joints are bolted.

Disassembled in pieces passes through Ø1200mm manholes.

Its modular design, easy to assemble and disassemble, facilitates a quick configuration for 2 or for 5 people. Furthermore transport and storage is easy and cheap due to its flat packaging design.