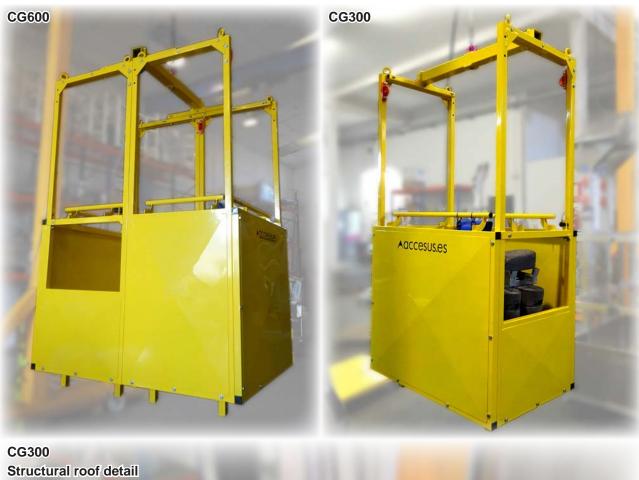

**CG600 ROOFLESS** model is made of 2 modules for 5 people. It can be converted into 2 units of CG300 cradle. It can be extended into CG900 cradle (3 modules with optional rescue stretcher).

The basket is made of steel painted components and its construction is modular. For maximum safety reasons, all joints are bolted.

All man-riding baskets are equipped with anchoring point according to EN795 standard for each users.

The baskets are equipped with access door with automatic locking and blocking system, handrails and closures, internal handrail to avoid trappings, anti-slippery, roofless to improve the passage, etc. Includes steel sling with shackle and lifteye.