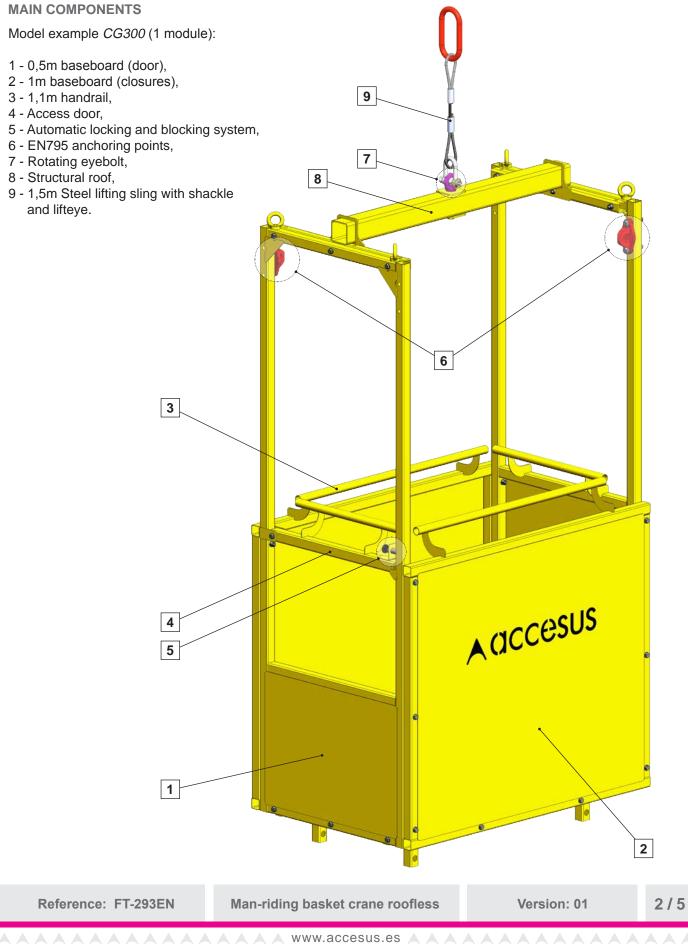

## SAFETY DEVICES

Anchoring points according to EN795, to provide an extra safety to working men.
Door equipped with lock and automatic blocking system.

- Anti-slippery floor.
- Support legs.
- Safety coefficient 2 (minimum).
- 1,10m height handrails.

All man-riding baskets are equipped with anchoring point according to EN795 standard for each users.

The baskets are equipped with access door with automatic locking and blocking system, handrails and closures, internal handrail to avoid trappings, anti-slippery, roofless to improve the passage, etc. Includes steel sling with shackle and lifteye.