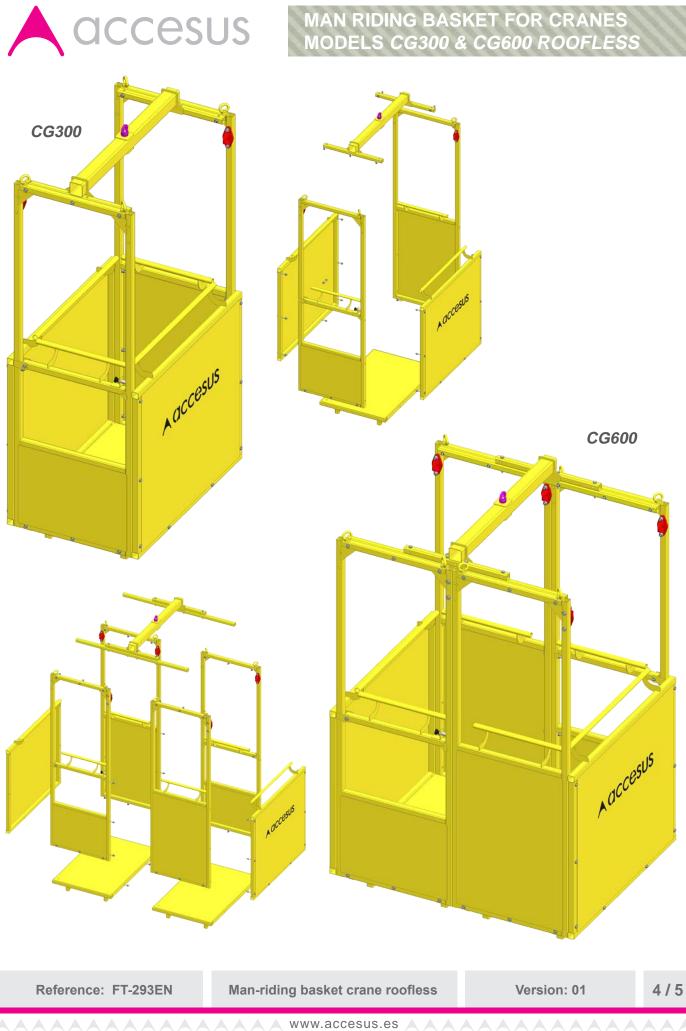

## TECHNICAL DATA

Suspended basket for cranes, models *CG300* and *CG600 ROOF-LESS*, designed for man-riding as well as material lifting. Ideal to anticipate possible rescues for workers in height.

*G300 ROOFLESS* model is made of 1 module for 2 people. It can be extended into *CG600* cradle (2 modules) and *CG900* cradle (3 modules with optional rescue stretcher).

**CG600 ROOFLESS** model is made of 2 modules for 5 people. It can be converted into 2 units of CG300 cradle. It can be extended into CG900 cradle (3 modules with optional rescue stretcher).

The basket is made of steel painted components and its construction is modular. For maximum safety reasons, all joints are bolted.

Disassembled in pieces passes through Ø1200mm manholes.

Its modular design, easy to assemble and disassemble, facilitates a quick configuration for 2 or for 5 people. Furthermore transport and storage is easy and cheap due to its flat packaging design.

All man-riding baskets are equipped with anchoring point according to EN795 standard for each users.

The baskets are equipped with access door with automatic locking and blocking system, handrails and closures, internal handrail to avoid trappings, anti-slippery, roofless to improve the passage, etc. Includes steel sling with shackle and lifteye.