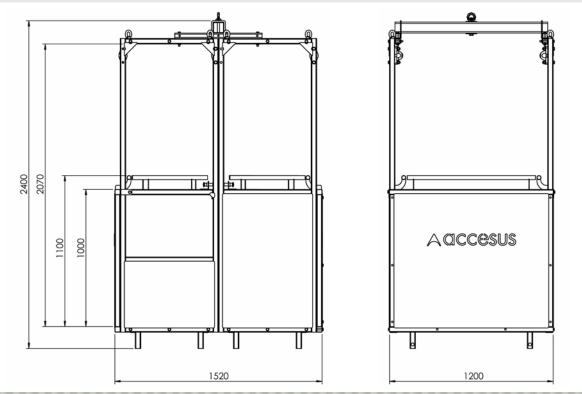

## **TECHNICAL FEATURES**

| Man basket crane roofless | CG300     | CG600 |
|---------------------------|-----------|-------|
| Maximum number of user    | 2         | 5     |
| Working Load Limit        | 300kg     | 600kg |
| Dead weight               | 150kg     | 250kg |
| Maximum working height    | Unlimited |       |
| Total height of cradle    | 2,5m      |       |
| Handrail height           | 1,1m      |       |
| Number of access doors    | 1         | 2     |

#### CG600 model

**Reference: FT-293EN** 

Man-riding basket crane roofless

Version: 01