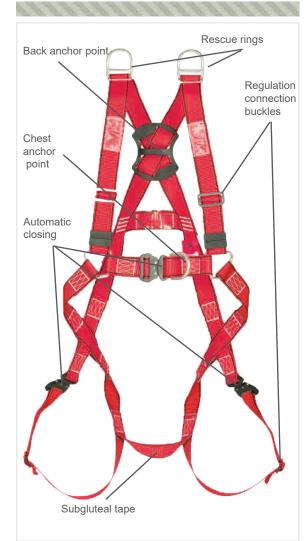

Dorsal anchor point Regulation connec- Pectoral anchor tion buckle point

SAFETY HARNESS A 35CR

Model A 35CR safety harness made of polyester webbing with front and back anchor point and 2 points for rescue.

## Features:

- Back anchor point.
- Front anchor point.
- 2 rescue points on the shoulders.
- Connecting buckle-strap adjustment on legs.
- Shoulder strap adjustment buckle.
- Connecting buckle -chest strap adjustment.
- Available in adjustable size from M to XL.
- Weight: 1.220 g.
- Complies with the **EN 361** fall arrest harness regulations.
- Complies with the EN 1497 rescue harness regulations.
- Certification CE.