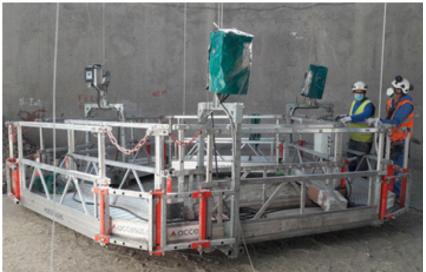

Rectangular platform model Basic Cube removable for working inside chimneys

Maximum height : unlimited

Regulations: 2006/42/CE, EN 1808

Accesus taking you to the top