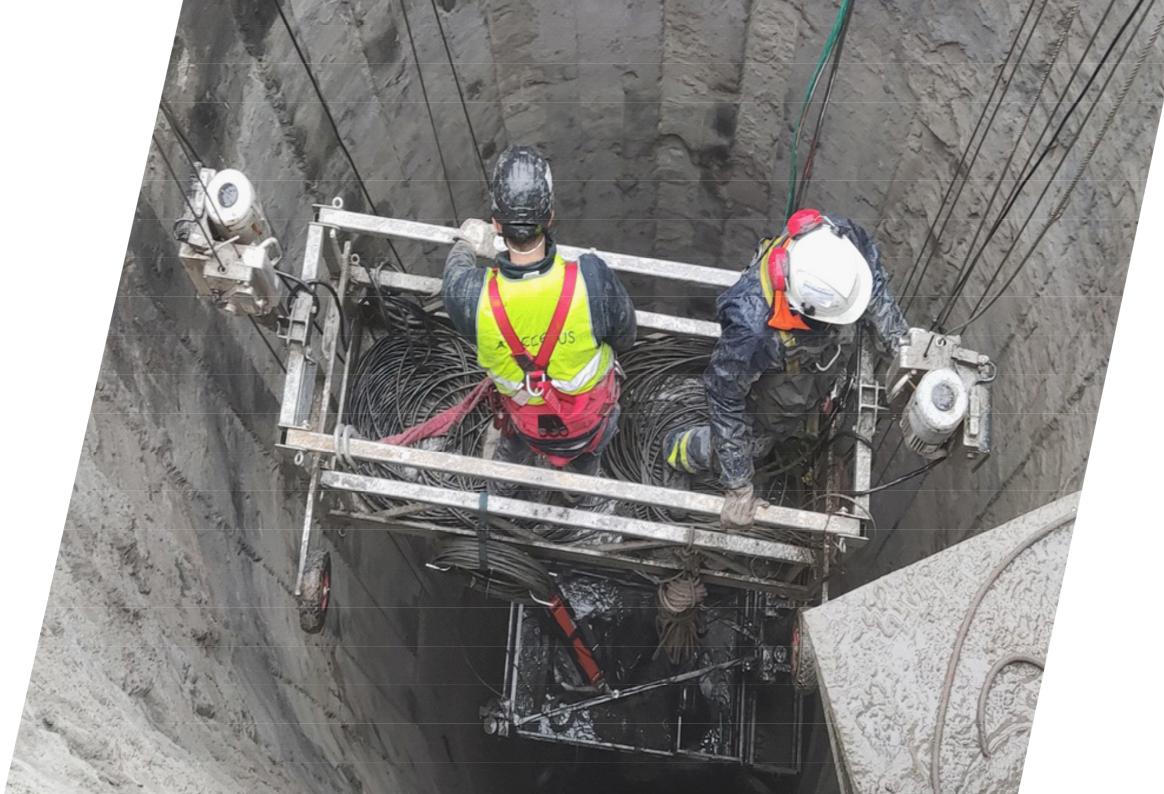

our products and services.

Flexibility: easily adaptable to changes.

Permanent training: we are committed to the continuous training of our staff.

Detachable circular platform model Komplet for works inside chimneys.

Detachable YES

Number of lifts : 3 x 500 kg electric

Regulations: 2006/42/CE, EN 1808

Maximum height : unlimited

Certified for people YES

Dimensions : diameter 2,1 to diameter 7 meters.

Made of aluminium

Passage through manhole 700 mm