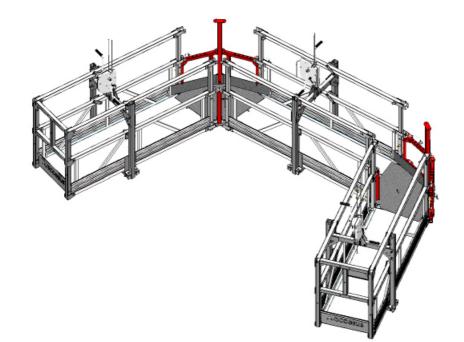

our products and services.

Flexibility: easily adaptable to changes.

Permanent training: we are committed to the continuous training of our staff.

Detachable circular platform model Komplet for works inside chimneys.

Detachable YES

Number of lifts : 3 x 500 kg electric

Regulations: 2006/42/CE, EN 1808

Maximum height : unlimited

Certified for people YES

Dimensions : diameter 2,1 to diameter 7 meters.

Made of aluminium

Passage through manhole 700 mm