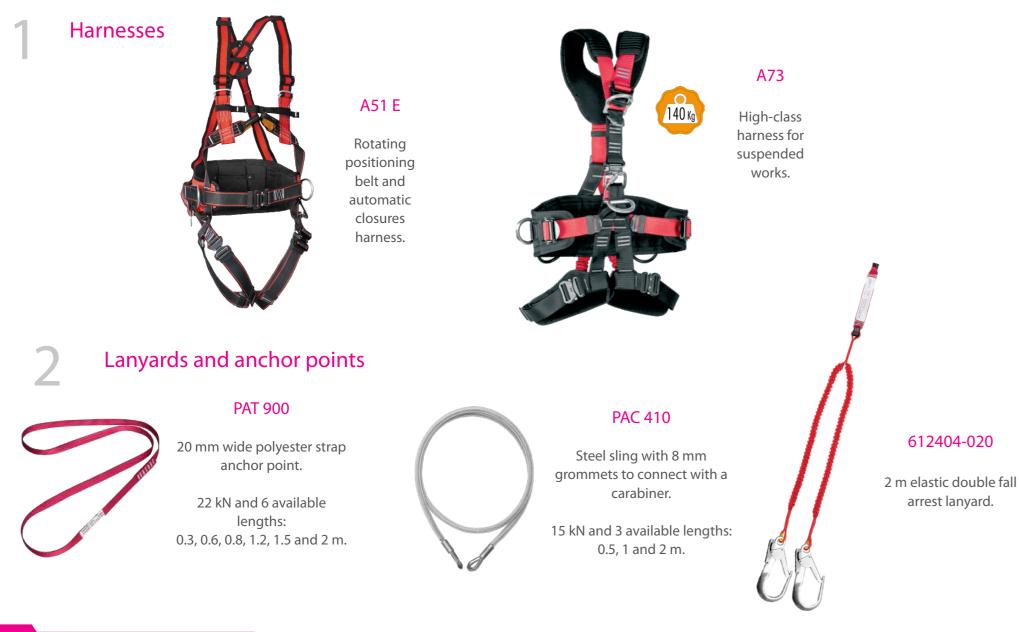

Detachable YES

Maximum height : unlimited

Certified for people YES

Chimney dimensions: 4 to 7 meters

Regulations: 2006/42/CE, EN 1808

Passage through manhole 700mm

Accesus taking you to the top

Several years of experience in the sector has allowed Accesus to develop a very complete range of PPEs that perfectly adjusts to the needs of the wind energy sector. Take a look at the most demanded ones: