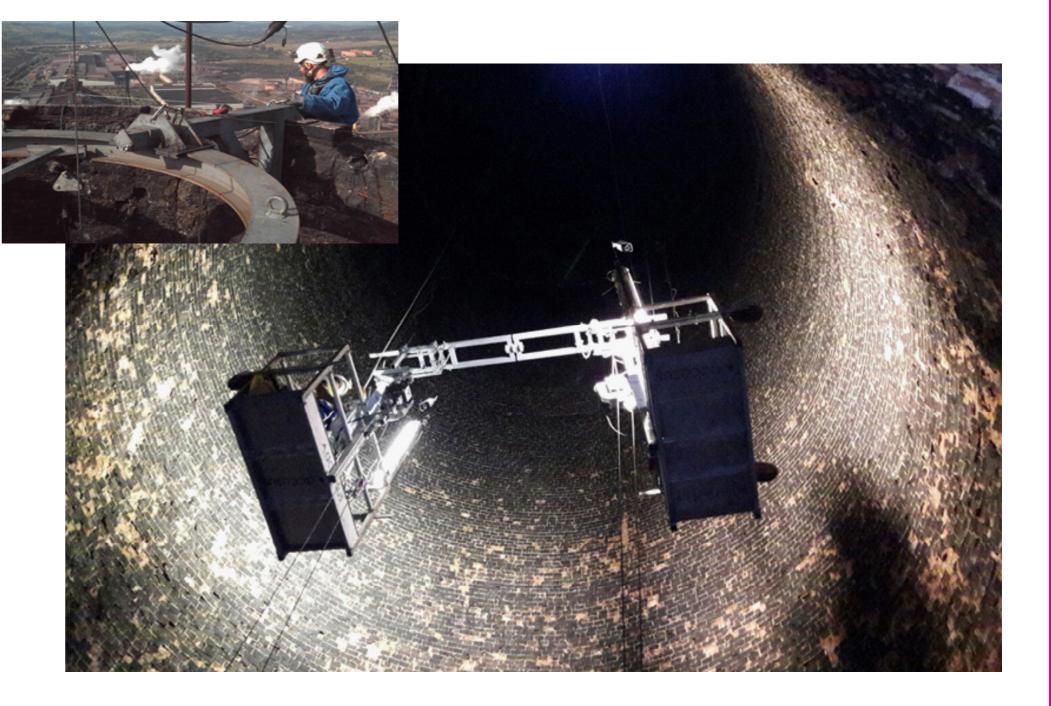

our products and services.

Flexibility: easily adaptable to changes.

Permanent training: we are committed to the continuous training of our staff.

Detachable circular platform model Komplet for works inside chimneys.

Detachable YES

Number of lifts : 3 x 500 kg electric

Regulations: 2006/42/CE, EN 1808

Maximum height : unlimited

Certified for people YES

Dimensions : diameter 2,1 to diameter 7 meters.

Made of aluminium

Passage through manhole 700 mm