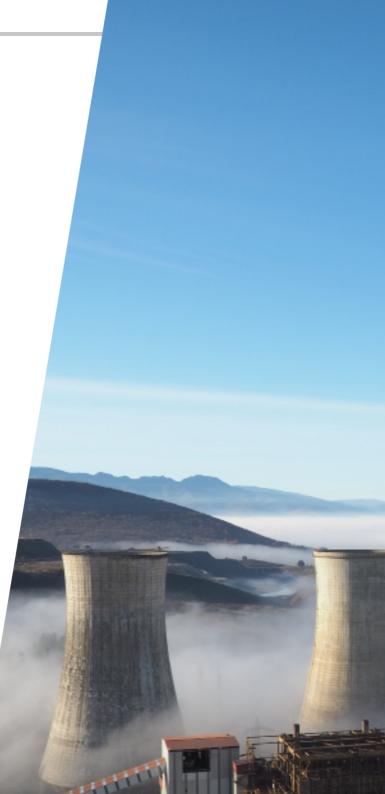

# accesus

SUSPENDED PLATFORM FOR CHIMNEY

N

## SUSPENDED PLATFORM FOR CHIMNEYS

|                                      | 0   |
|--------------------------------------|-----|
| Detachable circular platform mod     | el  |
| Komplet                              |     |
| Rectangular platform model Basic Cub | e 8 |
| Removable platform model Robot —     | 10  |
| Manual angle platform                | 12  |
| Basic double cabin turntable         | 14  |
|                                      |     |