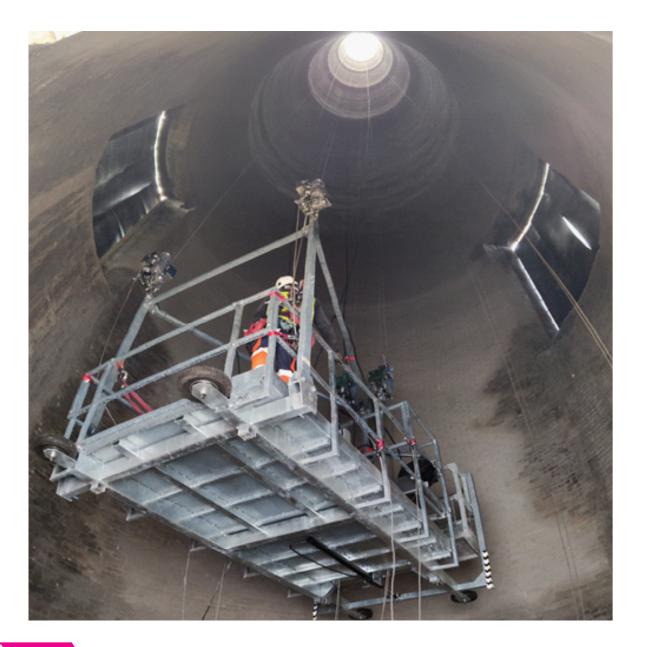

Rectangular platform model Basic Cube removable for working inside chimneys

Maximum height : unlimited

Regulations: 2006/42/CE, EN 1808

Accesus taking you to the top