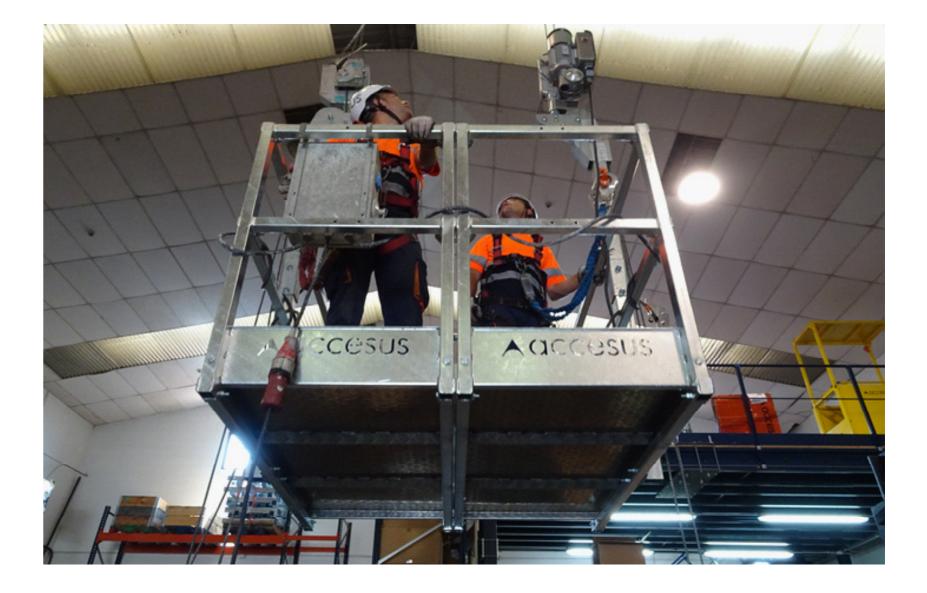

Rectangular platform model Basic Cube removable for working inside chimneys

Maximum height : unlimited

Regulations: 2006/42/CE, EN 1808

Accesus taking you to the top