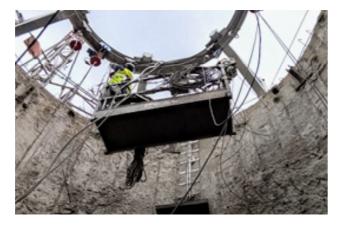

#### REMOVABLE PLATFORM MODEL ROBOT

Removable platform model Robot for automatic demolition inside the chimney Compatible with Husqvarna DXR140 and Brokk 110 robots

10

Number of lifts : 4 x 1000 kg electric

Passage through manhole 1.5m

Dimensions : Ø 5,5 to 9

Manual angle platform for external chimney demolition

Made of aluminium

Passage through manhole 700mm

Detachable YES

Maximum height : unlimited

Certified for people YES