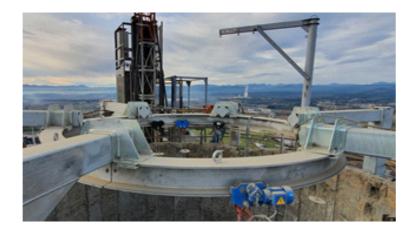

our products and services.

Flexibility: easily adaptable to changes.

Permanent training: we are committed to the continuous training of our staff.

Detachable circular platform model Komplet for works inside chimneys.

Detachable YES

Number of lifts : 3 x 500 kg electric

Regulations: 2006/42/CE, EN 1808

Maximum height : unlimited

Certified for people YES

Dimensions : diameter 2,1 to diameter 7 meters.

Made of aluminium

Passage through manhole 700 mm