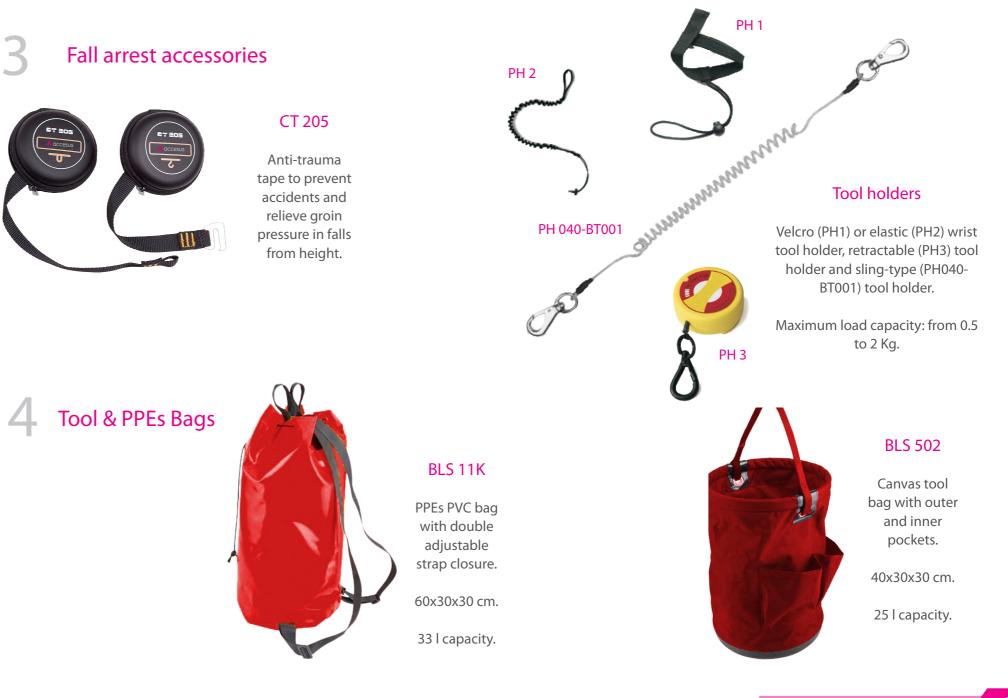

Detachable YES

Maximum height : unlimited

Certified for people YES

Chimney dimensions: 4 to 7 meters

Regulations: 2006/42/CE, EN 1808

Passage through manhole 700mm

Accesus taking you to the top

Several years of experience in the sector has allowed Accesus to develop a very complete range of PPEs that perfectly adjusts to the needs of the wind energy sector. Take a look at the most demanded ones: