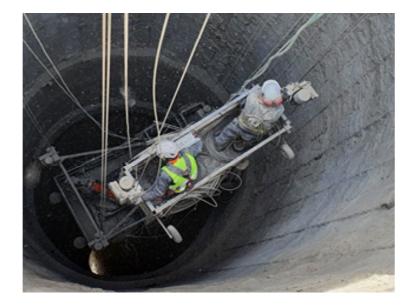

#### REMOVABLE PLATFORM MODEL ROBOT

Removable platform model Robot for automatic demolition inside the chimney Compatible with Husqvarna DXR140 and Brokk 110 robots

10

Number of lifts : 4 x 1000 kg electric

Passage through manhole 1.5m

Dimensions : Ø 5,5 to 9

Manual angle platform for external chimney demolition

Made of aluminium

Passage through manhole 700mm

Detachable YES

Maximum height : unlimited

Certified for people YES