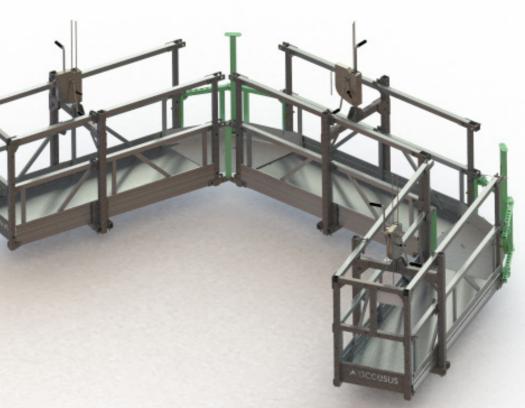

our products and services.

Flexibility: easily adaptable to changes.

Permanent training: we are committed to the continuous training of our staff.

Detachable circular platform model Komplet for works inside chimneys.

Detachable YES

Number of lifts : 3 x 500 kg electric

Regulations: 2006/42/CE, EN 1808

Maximum height : unlimited

Certified for people YES

Dimensions : diameter 2,1 to diameter 7 meters.

Made of aluminium

Passage through manhole 700 mm