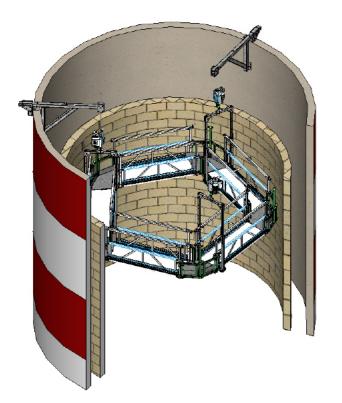

our products and services.

Flexibility: easily adaptable to changes.

Permanent training: we are committed to the continuous training of our staff.

Detachable circular platform model Komplet for works inside chimneys.

Detachable YES

Number of lifts : 3 x 500 kg electric

Regulations: 2006/42/CE, EN 1808

Maximum height : unlimited

Certified for people YES

Dimensions : diameter 2,1 to diameter 7 meters.

Made of aluminium

Passage through manhole 700 mm