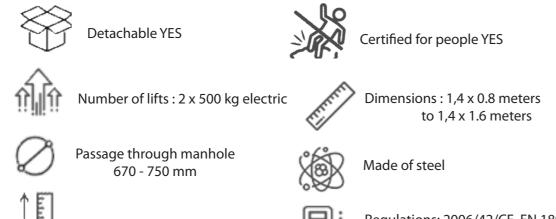

Rectangular platform model Basic Cube removable for working inside chimneys

Maximum height : unlimited

Regulations: 2006/42/CE, EN 1808

Accesus taking you to the top

Chimney dimensions, any dimension

Regulations: 2006/42/CE, EN 1808

Number of lifts : 3 x 400 kg manual

Basic double platform cabin turntable for interior work on conical chimneys

Made of steel

Number of lifts : 2 x 500 kg (electric)