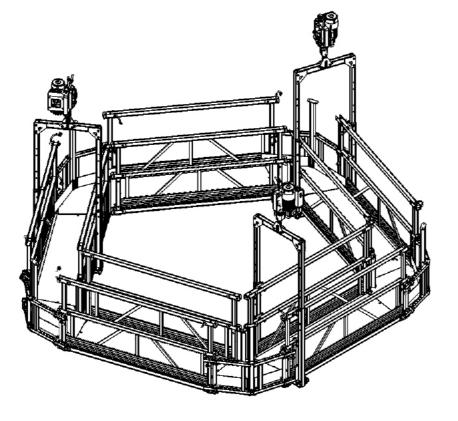

our products and services.

Flexibility: easily adaptable to changes.

Permanent training: we are committed to the continuous training of our staff.

Detachable circular platform model Komplet for works inside chimneys.

Detachable YES

Number of lifts : 3 x 500 kg electric

Regulations: 2006/42/CE, EN 1808

Maximum height : unlimited

Certified for people YES

Dimensions : diameter 2,1 to diameter 7 meters.

Made of aluminium

Passage through manhole 700 mm