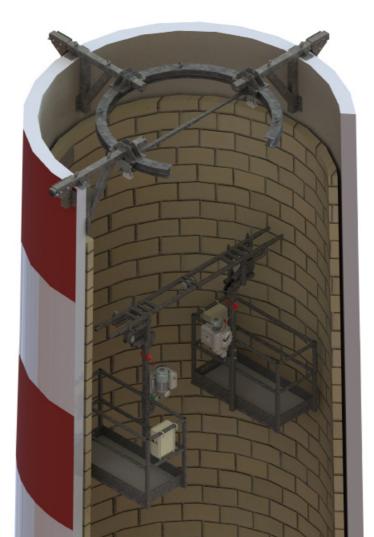

our products and services.

Flexibility: easily adaptable to changes.

Permanent training: we are committed to the continuous training of our staff.

Detachable circular platform model Komplet for works inside chimneys.

Detachable YES

Number of lifts : 3 x 500 kg electric

Regulations: 2006/42/CE, EN 1808

Maximum height : unlimited

Certified for people YES

Dimensions : diameter 2,1 to diameter 7 meters.

Made of aluminium

Passage through manhole 700 mm