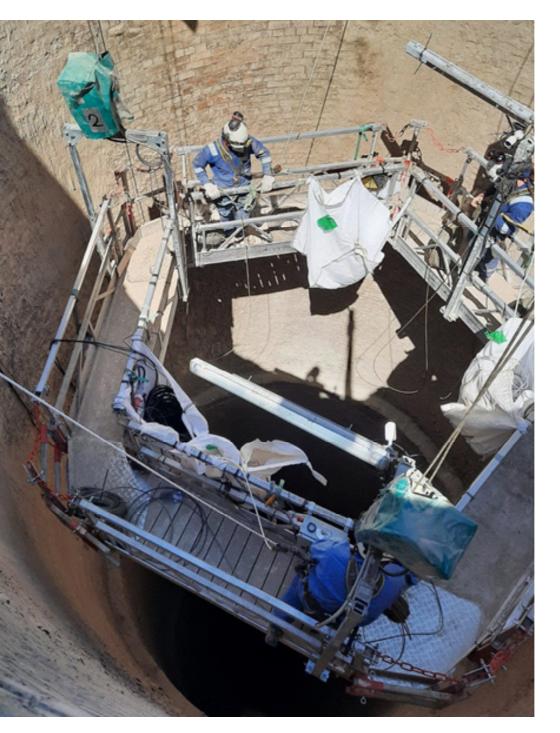

our products and services.

Flexibility: easily adaptable to changes.

Permanent training: we are committed to the continuous training of our staff.

Detachable circular platform model Komplet for works inside chimneys.

Detachable YES

Number of lifts : 3 x 500 kg electric

Regulations: 2006/42/CE, EN 1808

Maximum height : unlimited

Certified for people YES

Dimensions : diameter 2,1 to diameter 7 meters.

Made of aluminium

Passage through manhole 700 mm