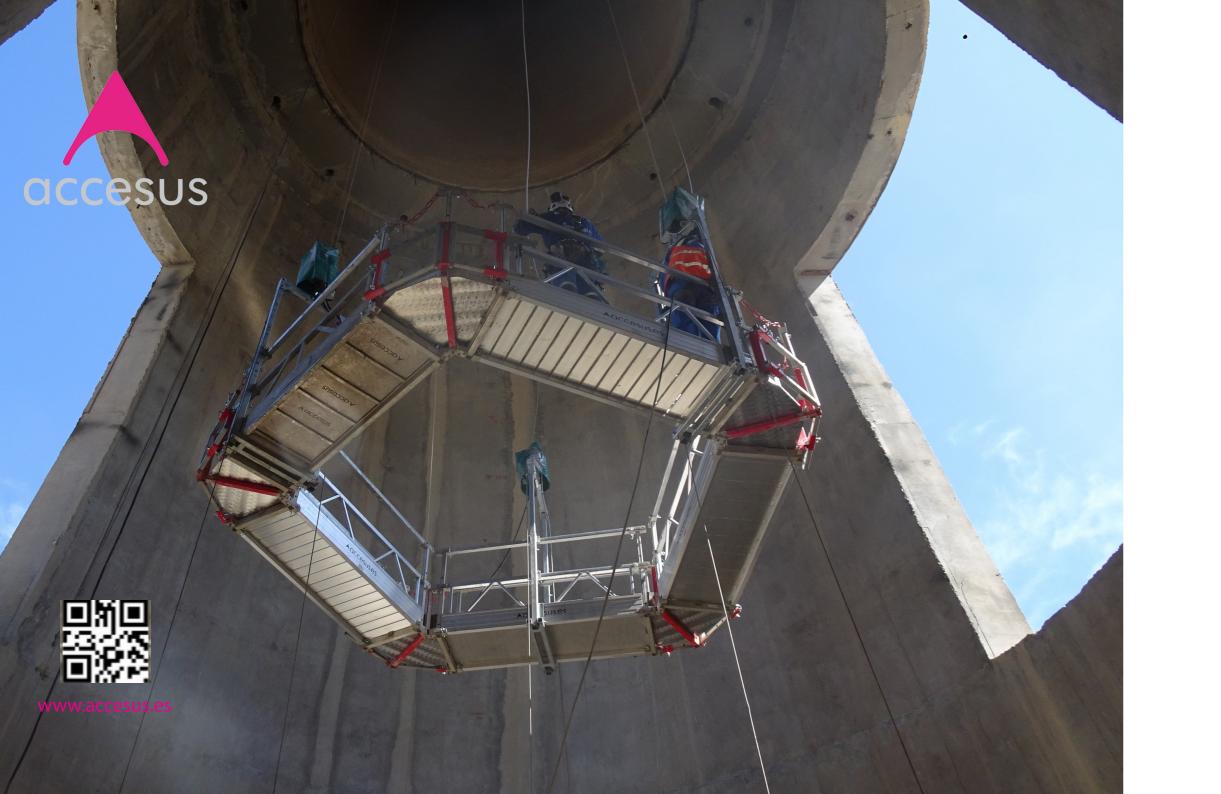

our products and services.

Flexibility: easily adaptable to changes.

Permanent training: we are committed to the continuous training of our staff.

Detachable circular platform model Komplet for works inside chimneys.

Detachable YES

Number of lifts : 3 x 500 kg electric

Regulations: 2006/42/CE, EN 1808

Maximum height : unlimited

Certified for people YES

Dimensions : diameter 2,1 to diameter 7 meters.

Made of aluminium

Passage through manhole 700 mm