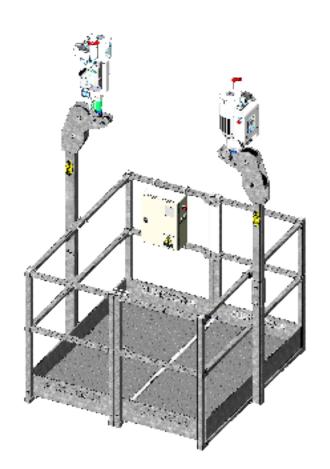

#### REMOVABLE PLATFORM MODEL ROBOT

Removable platform model Robot for automatic demolition inside the chimney Compatible with Husqvarna DXR140 and Brokk 110 robots

10

Number of lifts : 4 x 1000 kg electric

Passage through manhole 1.5m

Dimensions : Ø 5,5 to 9

Manual angle platform for external chimney demolition

Made of aluminium

Passage through manhole 700mm

Detachable YES

Maximum height : unlimited

Certified for people YES