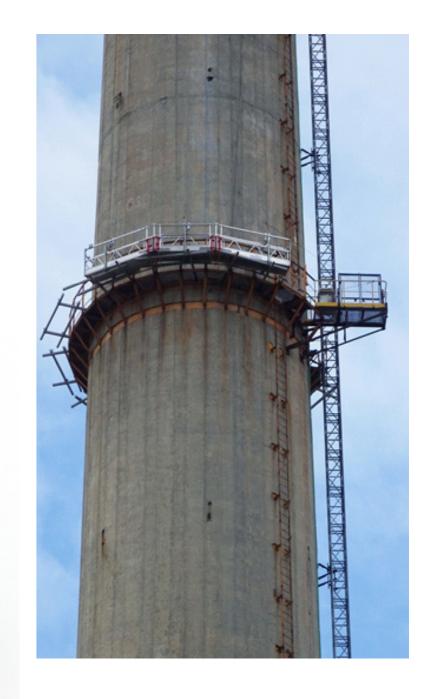

our products and services.

Flexibility: easily adaptable to changes.

Permanent training: we are committed to the continuous training of our staff.

Detachable circular platform model Komplet for works inside chimneys.

Detachable YES

Number of lifts : 3 x 500 kg electric

Regulations: 2006/42/CE, EN 1808

Maximum height : unlimited

Certified for people YES

Dimensions : diameter 2,1 to diameter 7 meters.

Made of aluminium

Passage through manhole 700 mm