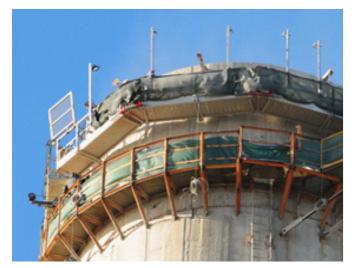

Chimney dimensions, any dimension

Regulations: 2006/42/CE, EN 1808

Number of lifts : 3 x 400 kg manual

Basic double platform cabin turntable for interior work on conical chimneys

Made of steel

Number of lifts : 2 x 500 kg (electric)

Detachable YES

Maximum height : unlimited

Certified for people YES

Chimney dimensions: 4 to 7 meters

Regulations: 2006/42/CE, EN 1808

Passage through manhole 700mm

Accesus taking you to the top

Several years of experience in the sector has allowed Accesus to develop a very complete range of PPEs that perfectly adjusts to the needs of the wind energy sector. Take a look at the most demanded ones: