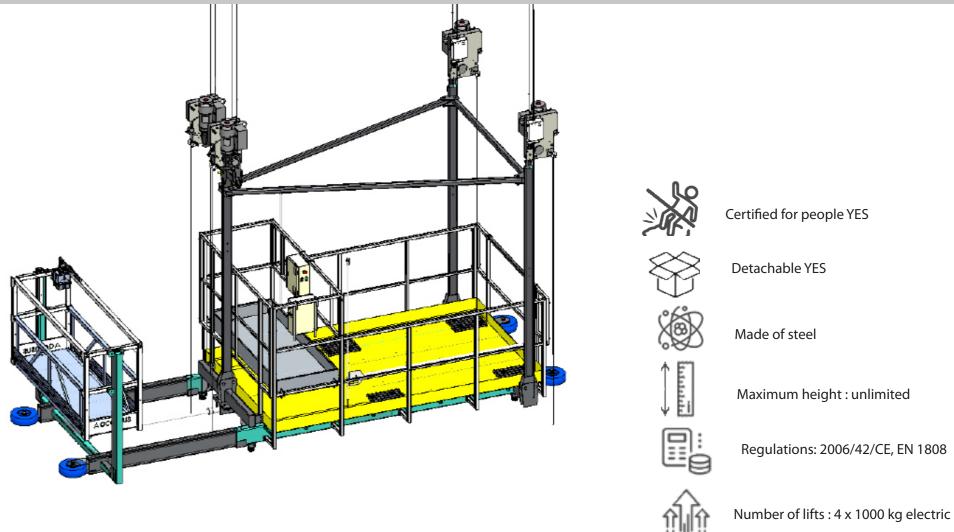

#### REMOVABLE PLATFORM MODEL ROBOT

Removable platform model Robot for automatic demolition inside the chimney Compatible with Husqvarna DXR140 and Brokk 110 robots

10

Number of lifts : 4 x 1000 kg electric

Passage through manhole 1.5m

Dimensions : Ø 5,5 to 9

Manual angle platform for external chimney demolition

Made of aluminium

Passage through manhole 700mm

Detachable YES

Maximum height : unlimited

Certified for people YES