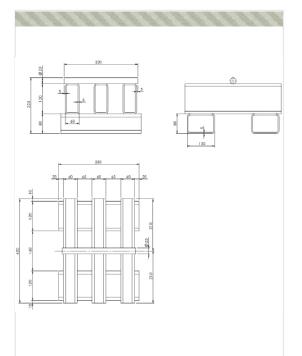

It is very easy to transport and store.

The suspension unit for parapet has an adjustment system and can be installed on any parapet thickness between 0, 15 to 0, 50 m.

Load capacity: 500 kg.

Easy to install. It weights only 27kg.

## **TECHNICAL FEATURES:**

| Load capacity     | 500 Kg            |
|-------------------|-------------------|
| Parapet thickness | 0.15 m hata 0.5 m |
| Weight            | 27 Kg             |

Model 500