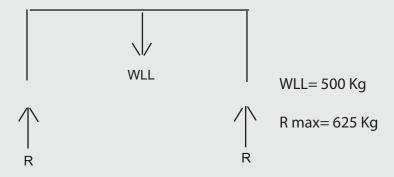

It is very easy to transport and store.

The suspension unit for parapet has an adjustment system and can be installed on any parapet thickness between 0, 15 to 0, 50 m.

Load capacity: 500 kg.

Easy to install. It weights only 27kg.

## **TECHNICAL FEATURES:**

| Load capacity     | 500 Kg            |
|-------------------|-------------------|
| Parapet thickness | 0.15 m hata 0.5 m |
| Weight            | 27 Kg             |

Model 500