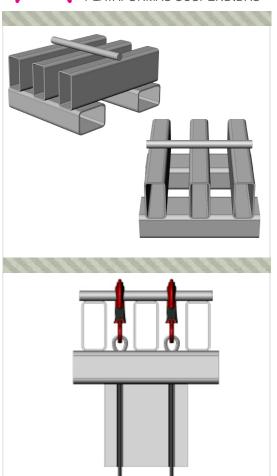

#### **TECHNICAL INFO**

The suspension unit for parapet is an easy installation solution to hand suspended platforms, single cradles, suspended work seats or load hoists like LM or Motrix.

No need to use counterweight and it does not take much space.

It is very easy to transport and store.

The suspension unit for parapet has an adjustment system and can be installed on any parapet thickness between 0, 15 to 0, 50 m.

Load capacity: 500 kg.

Easy to install. It weights only 27kg.

Certified equipment used for lifting persons.

Before using this product, the strength of the parapet should be verified. It should be able to withstand the load and stresses that the installation of this unit will cause.