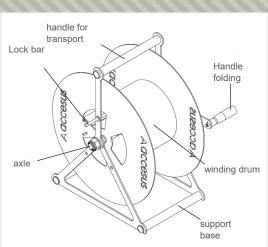

Ideal in addition to suspended scaffolding, suspended platforms, platforms for the maintenance of wind turbines, suspended chairs... or any other application where steel cables are used.

The device consists of a winding drum, a winding shaft, a support base, a carrying handle, a locking bar and a folding handle.