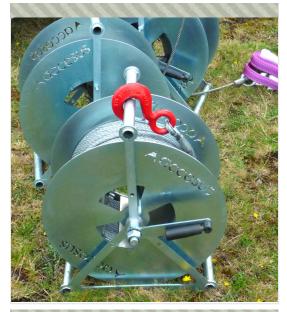

## **TECHNICAL INFORMATION**

Cable reel Accessus 020010. It is an accessory, built in steel, very useful for manually winding and unrolling and transporting long lengths of steel cable.

Facilitates the correct winding of the steel cable in a comfortable and simple way by avoiding cable deformations. Suitable for different diameters.

Ideal in addition to suspended scaffolding, suspended platforms, platforms for the maintenance of wind turbines, suspended chairs... or any other application where steel cables are used.

The device consists of a winding drum, a winding shaft, a support base, a carrying handle, a locking bar and a folding handle.