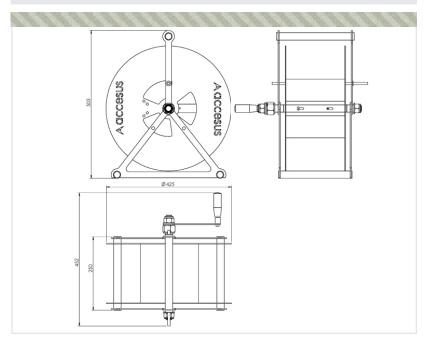

Dimensions: 425 x 452 x 503 mm. Empty weight: 11 kg.

| WINDING CAPACITY |                |
|------------------|----------------|
| Cable diameter   | maximum length |
| Ø 6.5 mm         | 240 m          |
| Ø 8.3 mm         | 150 m          |
| Ø 9.5 mm         | 110 m          |
| Ø 10.2 mm        | 100 m          |
| Ø 11.5 mm        | 80 m           |
| Ø 14.3 mm        | 50 m           |
| Ø 16.3 mm        | 40 m           |