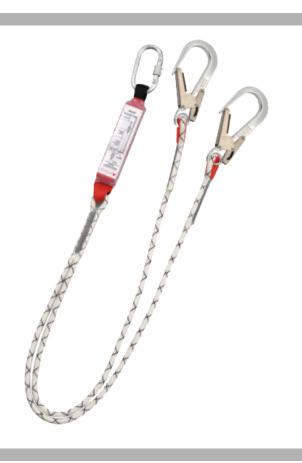

## DOUBLE ROPE LANYARD WITH SHOCK ABSORBER ABE-YY MODEL 611414

Double rope lanyard with shock absorber ABE-YY model 611414, manufactured from polyamide with 2 thimbles and 2 AA023 steel connectors (60 mm) at one end, an energy absorber, and an AA011 steel connector at the other end. Rope diameter of 10.5 mm and 2 m length.

## **Technical features:**

- Maximum load capacity: 100 Kg
- Energy absorber ABE-YY and 2 thimbles
- 2 AA023 automatic closure connectors (60 mm)
- 1 AA011 screw-lock connector (17 mm)
- Rope diameter: 10.5 mm
- Available lengths: 2 m
- Made from polyamide
- Complies with EN 354 standard for lanyards
- Complies with EN 355 standard for energy absorbers
- CE certified