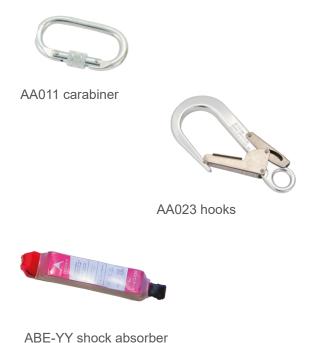

## DOUBLE ROPE LANYARD WITH SHOCK ABSORBER ABE-YY MODEL 611414

Double rope lanyard with shock absorber ABE-YY model 611414, manufactured from polyamide with 2 thimbles and 2 AA023 steel connectors (60 mm) at one end, an energy absorber, and an AA011 steel connector at the other end. Rope diameter of 10.5 mm and 2 m length.

## **Technical features:**

- Maximum load capacity: 100 Kg
- Energy absorber ABE-YY and 2 thimbles
- 2 AA023 automatic closure connectors (60 mm)
- 1 AA011 screw-lock connector (17 mm)
- Rope diameter: 10.5 mm
- Available lengths: 2 m
- Made from polyamide
- Complies with EN 354 standard for lanyards
- Complies with EN 355 standard for energy absorbers
- CE certified